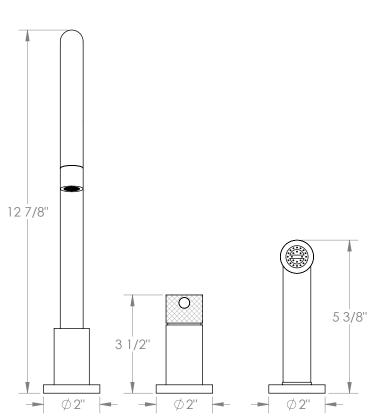

## WATERMYRK

BROOKLYN, NEW YORK

Deck Mounted, Single Handle, Gooseneck Faucet with Side Spray

- Side Spray Hose Length: 50" (Final Length May Vary)
- Fits Deck Up To 1-3/4" Thick
- Recommended Mounting Hole: 1-3/8"
- All Lead-Free Brass Construction
- Flow Rate: 1.75 GPM
- Ceramic Mixing Cartridge
- 360° Rotating Spout
- Professional Installation Required