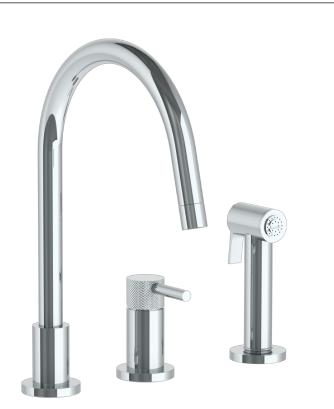

## WATERMYRK

BROOKLYN, NEW YORK

Deck Mounted, Single Handle, Gooseneck Faucet with Side Spray

- Side Spray Hose Length: 50" (Final Length May Vary)
- Fits Deck Up To 1-3/4" Thick
- Recommended Mounting Hole: 1-3/8"
- All Lead-Free Brass Construction
- Flow Rate: 1.75 GPM
- Ceramic Mixing Cartridge
- 360° Rotating Spout
- Professional Installation Required