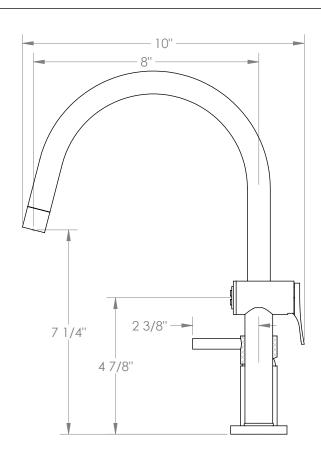

## WATERMYRK

BROOKLYN, NEW YORK

Deck Mounted, Single Handle, Gooseneck Faucet with Side Spray

- Side Spray Hose Length: 50" (Final Length May Vary)
- Fits Deck Up To 1-3/4" Thick
- Recommended Mounting Hole: 1-3/8"
- All Lead-Free Brass Construction
- Flow Rate: 1.75 GPM
- Ceramic Mixing Cartridge
- 360° Rotating Spout
- Professional Installation Required