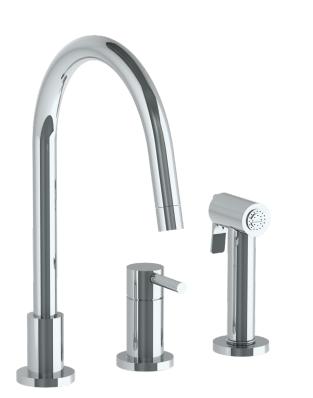

## Titanium 22-7.1.3GA-TIBV

Deck Mounted, Single Handle, Gooseneck Faucet with Side Spray

- Side Spray Hose Length: 50" (Final Length May Vary)
- Fits Deck Up To 1-3/4" Thick
- Recommended Mounting Hole: 1-3/8"
- All Lead-Free Brass Construction
- Flow Rate: 1.75 GPM
- Ceramic Mixing Cartridge
- 360° Rotating Spout
- Professional Installation Required