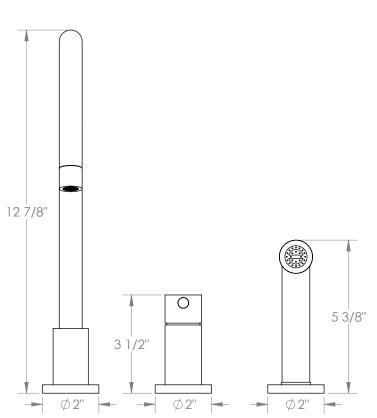

## Titanium 22-7.1.3GA-TIBV

Deck Mounted, Single Handle, Gooseneck Faucet with Side Spray

- Side Spray Hose Length: 50" (Final Length May Vary)
- Fits Deck Up To 1-3/4" Thick
- Recommended Mounting Hole: 1-3/8"
- All Lead-Free Brass Construction
- Flow Rate: 1.75 GPM
- Ceramic Mixing Cartridge
- 360° Rotating Spout
- Professional Installation Required