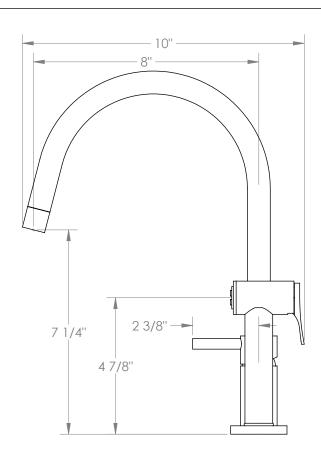

## Titanium 22-7.1.3GA-TIBV

Deck Mounted, Single Handle, Gooseneck Faucet with Side Spray

- Side Spray Hose Length: 50" (Final Length May Vary)
- Fits Deck Up To 1-3/4" Thick
- Recommended Mounting Hole: 1-3/8"
- All Lead-Free Brass Construction
- Flow Rate: 1.75 GPM
- Ceramic Mixing Cartridge
- 360° Rotating Spout
- Professional Installation Required