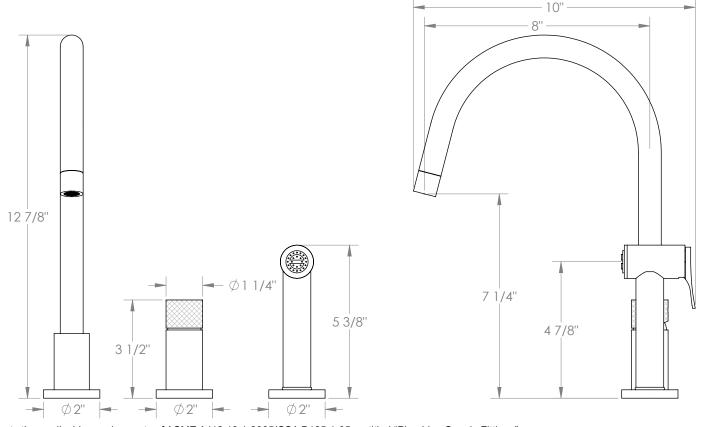

## BROOKLYN, NEW YORK

*Titanium* 22-7.1.3GA-TIAV Deck Mounted, Single Handle, Gooseneck Faucet with Side Spray

- Side Spray Hose Length: 50" (Final Length May Vary)
- Fits Deck Up To 1-3/4" Thick
- Recommended Mounting Hole: 1-3/8"
- All Lead-Free Brass Construction
- Flow Rate: 1.75 GPM
- Ceramic Mixing Cartridge
- 360° Rotating Spout
- Professional Installation Required