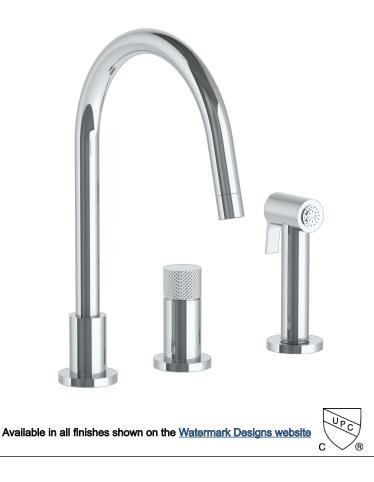

## BROOKLYN, NEW YORK

*Titanium* 22-7.1.3GA-TIAV Deck Mounted, Single Handle, Gooseneck Faucet with Side Spray

- Side Spray Hose Length: 50" (Final Length May Vary)
- Fits Deck Up To 1-3/4" Thick
- Recommended Mounting Hole: 1-3/8"
- All Lead-Free Brass Construction
- Flow Rate: 1.75 GPM
- Ceramic Mixing Cartridge
- 360° Rotating Spout
- Professional Installation Required