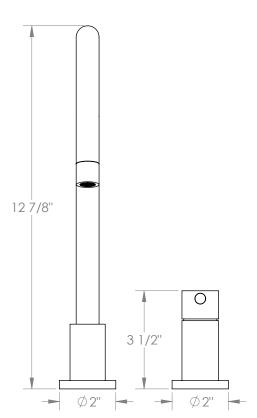

## Titanium 22-7.1.3G-TIBV

Deck Mounted, Single Handle, Gooseneck Faucet

Recommended Mounting Hole: 1-3/8"

All Lead-Free Brass Construction

Flow Rate: 1.75 GPM

Ceramic Mixing Cartridge

360° Rotating Spout

Professional Installation Required