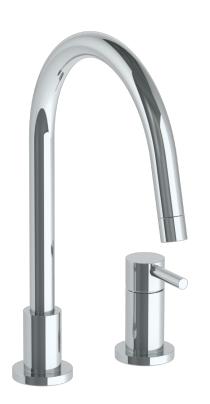

## Titanium 22-7.1.3G-TIBV

Deck Mounted, Single Handle, Gooseneck Faucet

Recommended Mounting Hole: 1-3/8"

All Lead-Free Brass Construction

Flow Rate: 1.75 GPM

Ceramic Mixing Cartridge

360° Rotating Spout

Professional Installation Required