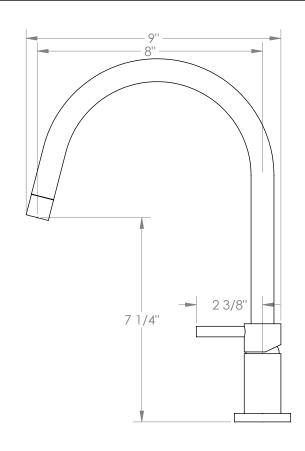

## Titanium 22-7.1.3G-TIBV

Deck Mounted, Single Handle, Gooseneck Faucet

Recommended Mounting Hole: 1-3/8"

All Lead-Free Brass Construction

Flow Rate: 1.75 GPM

Ceramic Mixing Cartridge

360° Rotating Spout

Professional Installation Required