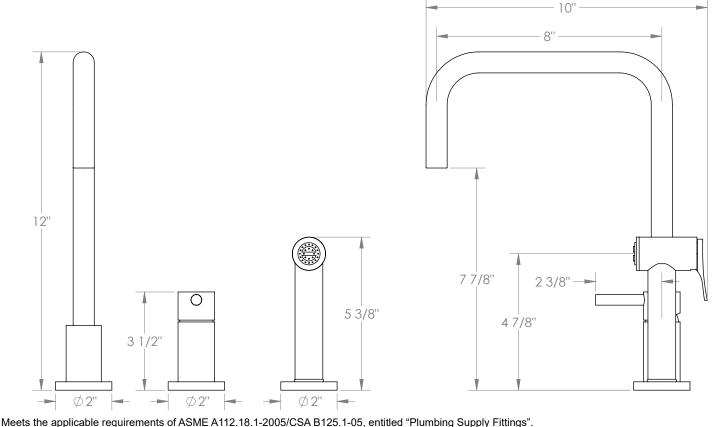

## BROOKLYN, NEW YORK

*Titanium* 22-7.1.3A-TIBV

Deck Mounted, Single Handle Faucet with Side Spray

- Side Spray Hose Length: 50" (Final Length May Vary)
- Fits Deck Up To 1-3/4" Thick
- Recommended Mounting Hole: 1-3/8"
- All Lead-Free Brass Construction
- Flow Rate: 1.75 GPM
- Ceramic Mixing Cartridge
- 360° Rotating Spout
- Professional Installation Required