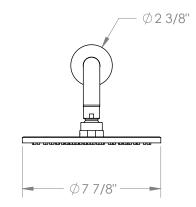

1/2"-14 NPT MALE 17 3/4" 13 7/8" 4 1/2"

Meets the applicable requirements of ASME A112.18.1-2005/CSA B125.1-05, entitled "Plumbing Supply Fittings". Watermark Designs reserves the right to make revisions without notice to product specifications. All product dimensions are nominal. 06/2023