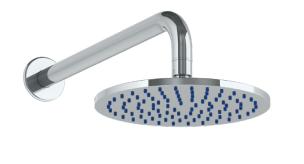

## BROOKLYN, NEW YORK

Elements 21-HAF.1 Wall Mounted Showerhead

- Flow Rate: 1.75 GPM at 80 psi
- Self-Cleaning Silicone Jets
- Includes: SS-703AF and SH-TIT50.
- Professional Installation Required.

Available in all finishes shown on the Watermark Designs website