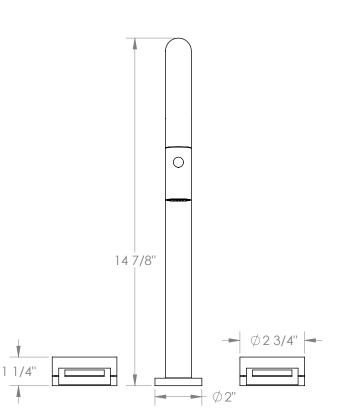

## Elements 21-9PG4-E1 seneck Kitchen

Deck Mounted, Two Handle, Gooseneck Kitchen Prep Faucet with Pull Down Spray

- Pullout Hose Length: 14-16" (Final Length May Vary Depending on Spout Type)
- Fits Deck Up To 2-1/2" Thick
- Recommended Mounting Hole: 1-3/8"
- All Lead-Free Brass Construction
- Flow Rate: 1.75 GPM
- 1/4 Turn Ceramic Cartridge
- 2 Flow Patterns, Aerated and Spray, Controlled By One Button
- 360° Rotating Spout with Magnetic Docking for Spray
- Professional Installation Required