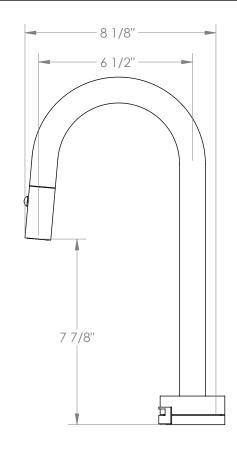

## Elements 21-9PG4-E1 seneck Kitchen

Deck Mounted, Two Handle, Gooseneck Kitchen Prep Faucet with Pull Down Spray

- Pullout Hose Length: 14-16" (Final Length May Vary Depending on Spout Type)
- Fits Deck Up To 2-1/2" Thick
- Recommended Mounting Hole: 1-3/8"
- All Lead-Free Brass Construction
- Flow Rate: 1.75 GPM
- 1/4 Turn Ceramic Cartridge
- 2 Flow Patterns, Aerated and Spray, Controlled By One Button
- 360° Rotating Spout with Magnetic Docking for Spray
- Professional Installation Required