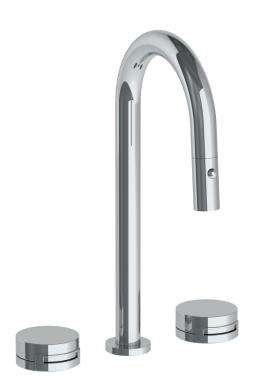

## Elements 21-9PG4-E1 seneck Kitchen

Deck Mounted, Two Handle, Gooseneck Kitchen Prep Faucet with Pull Down Spray

- Pullout Hose Length: 14-16" (Final Length May Vary Depending on Spout Type)
- Fits Deck Up To 2-1/2" Thick
- Recommended Mounting Hole: 1-3/8"
- All Lead-Free Brass Construction
- Flow Rate: 1.75 GPM
- 1/4 Turn Ceramic Cartridge
- 2 Flow Patterns, Aerated and Spray, Controlled By One Button
- 360° Rotating Spout with Magnetic Docking for Spray
- Professional Installation Required