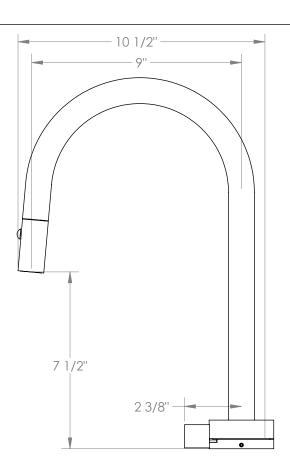

## Elements 21-7PG2-E3

Deck Mounted, Two Handle, Gooseneck Faucet with Pull Down Spray

- Pullout Hose Length: 14-16" (Final Length May Vary Depending on Spout Type)
- Fits Deck Up To 2-1/2" Thick
- · Recommended Mounting Hole: 1-3/8"
- All Lead-Free Brass Construction
- Flow Rate: 1.75 GPM
- 1/4 Turn Ceramic Cartridge
- 2 Flow Patterns, Aerated and Spray, Controlled By One Button
- 360° Rotating Spout with Magnetic Docking for Spray
- Professional Installation Required