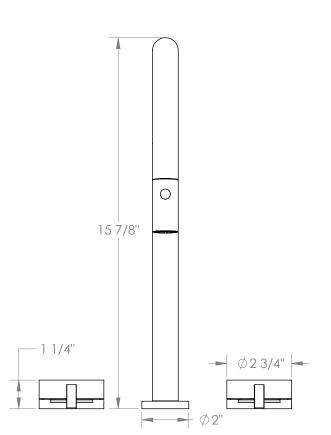

## Elements 21-7PG2-E3

Deck Mounted, Two Handle, Gooseneck Faucet with Pull Down Spray

- Pullout Hose Length: 14-16" (Final Length May Vary Depending on Spout Type)
- Fits Deck Up To 2-1/2" Thick
- · Recommended Mounting Hole: 1-3/8"
- All Lead-Free Brass Construction
- Flow Rate: 1.75 GPM
- 1/4 Turn Ceramic Cartridge
- 2 Flow Patterns, Aerated and Spray, Controlled By One Button
- 360° Rotating Spout with Magnetic Docking for Spray
- Professional Installation Required