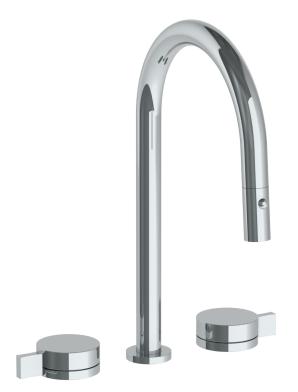

## Elements 21-7PG2-E3

Deck Mounted, Two Handle, Gooseneck Faucet with Pull Down Spray

- Pullout Hose Length: 14-16" (Final Length May Vary Depending on Spout Type)
- Fits Deck Up To 2-1/2" Thick
- · Recommended Mounting Hole: 1-3/8"
- All Lead-Free Brass Construction
- Flow Rate: 1.75 GPM
- 1/4 Turn Ceramic Cartridge
- 2 Flow Patterns, Aerated and Spray, Controlled By One Button
- 360° Rotating Spout with Magnetic Docking for Spray
- Professional Installation Required