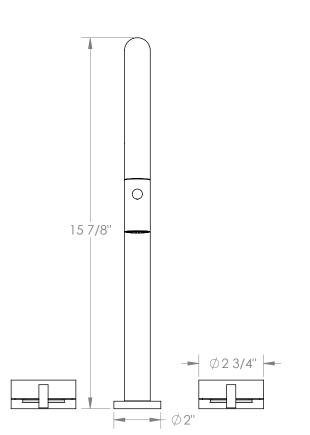

## Elements 21-7PG2-E2

Deck Mounted, Two Handle, Gooseneck Faucet with Pull Down Spray

- Pullout Hose Length: 14-16" (Final Length May Vary Depending on Spout Type)
- Fits Deck Up To 2-1/2" Thick
- · Recommended Mounting Hole: 1-3/8"
- All Lead-Free Brass Construction
- Flow Rate: 1.75 GPM
- 1/4 Turn Ceramic Cartridge
- 2 Flow Patterns, Aerated and Spray, Controlled By One Button
- 360° Rotating Spout with Magnetic Docking for Spray
- Professional Installation Required