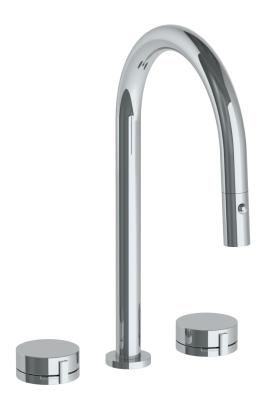

## Elements 21-7PG2-E2

Deck Mounted, Two Handle, Gooseneck Faucet with Pull Down Spray

- Pullout Hose Length: 14-16" (Final Length May Vary Depending on Spout Type)
- Fits Deck Up To 2-1/2" Thick
- · Recommended Mounting Hole: 1-3/8"
- All Lead-Free Brass Construction
- Flow Rate: 1.75 GPM
- 1/4 Turn Ceramic Cartridge
- 2 Flow Patterns, Aerated and Spray, Controlled By One Button
- 360° Rotating Spout with Magnetic Docking for Spray
- Professional Installation Required