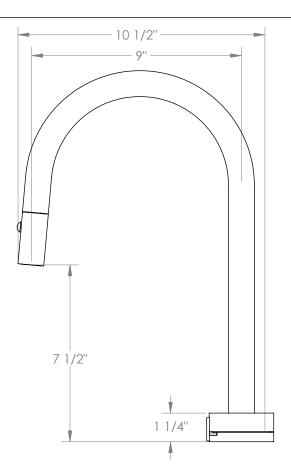

## Elements 21-7PG2-E2

Deck Mounted, Two Handle, Gooseneck Faucet with Pull Down Spray

- Pullout Hose Length: 14-16" (Final Length May Vary Depending on Spout Type)
- Fits Deck Up To 2-1/2" Thick
- · Recommended Mounting Hole: 1-3/8"
- All Lead-Free Brass Construction
- Flow Rate: 1.75 GPM
- 1/4 Turn Ceramic Cartridge
- 2 Flow Patterns, Aerated and Spray, Controlled By One Button
- 360° Rotating Spout with Magnetic Docking for Spray
- Professional Installation Required