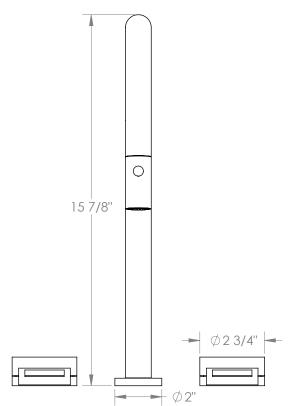

## Elements 21-7PG2-E1

Deck Mounted, Two Handle, Gooseneck Faucet with Pull Down Spray

- Pullout Hose Length: 14-16" (Final Length May Vary Depending on Spout Type)
- Fits Deck Up To 2-1/2" Thick
- Recommended Mounting Hole: 1-3/8"
- All Lead-Free Brass Construction
- Flow Rate: 1.75 GPM
- 1/4 Turn Ceramic Cartridge
- 2 Flow Patterns, Aerated and Spray, Controlled By One Button
- 360° Rotating Spout with Magnetic Docking for Spray
- Professional Installation Required