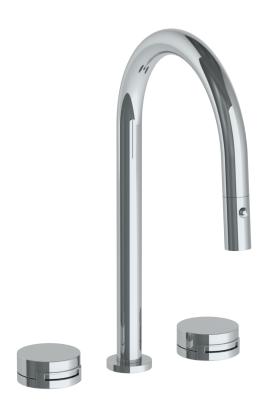

## Elements 21-7PG2-E1

Deck Mounted, Two Handle, Gooseneck Faucet with Pull Down Spray

- Pullout Hose Length: 14-16" (Final Length May Vary Depending on Spout Type)
- Fits Deck Up To 2-1/2" Thick
- Recommended Mounting Hole: 1-3/8"
- All Lead-Free Brass Construction
- Flow Rate: 1.75 GPM
- 1/4 Turn Ceramic Cartridge
- 2 Flow Patterns, Aerated and Spray, Controlled By One Button
- 360° Rotating Spout with Magnetic Docking for Spray
- Professional Installation Required