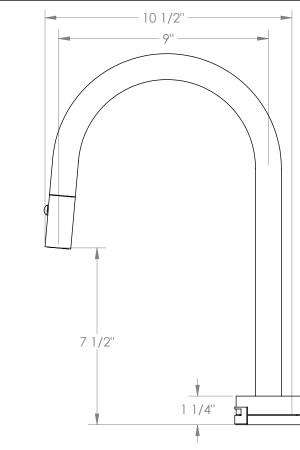

## Elements 21-7PG2-E1

Deck Mounted, Two Handle, Gooseneck Faucet with Pull Down Spray

- Pullout Hose Length: 14-16" (Final Length May Vary Depending on Spout Type)
- Fits Deck Up To 2-1/2" Thick
- Recommended Mounting Hole: 1-3/8"
- All Lead-Free Brass Construction
- Flow Rate: 1.75 GPM
- 1/4 Turn Ceramic Cartridge
- 2 Flow Patterns, Aerated and Spray, Controlled By One Button
- 360° Rotating Spout with Magnetic Docking for Spray
- Professional Installation Required