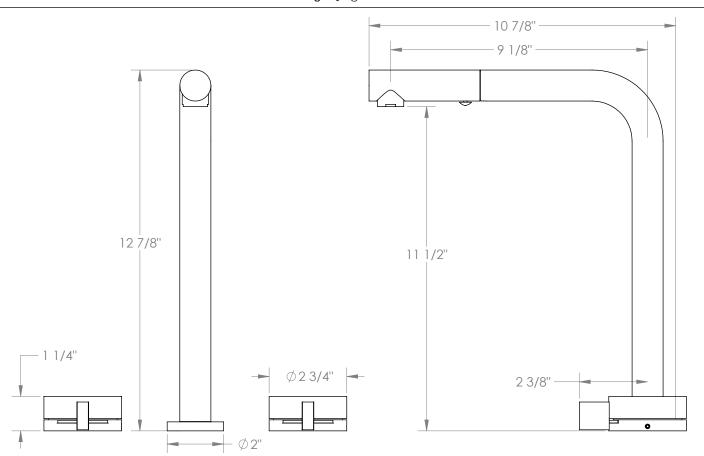

## WATERMYRK

BROOKLYN, NEW YORK

- Pullout Hose Length: 14-16" (Final Length May Vary Depending on Spout Type)
- Fits Deck Up To 2-1/2" Thick
- Recommended Mounting Hole: 1-3/8"
- All Lead-Free Brass Construction
- Flow Rate: 1.75 GPM
- 1/4 Turn Ceramic Cartridge
- 2 Flow Patterns, Aerated and Spray, Controlled By One Button
- 360° Rotating Spout with Magnetic Docking for Spray
- Professional Installation Required