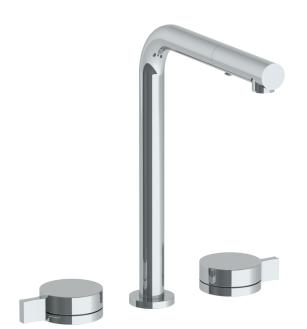

## WATERMYRK

BROOKLYN, NEW YORK

- Pullout Hose Length: 14-16" (Final Length May Vary Depending on Spout Type)
- Fits Deck Up To 2-1/2" Thick
- Recommended Mounting Hole: 1-3/8"
- All Lead-Free Brass Construction
- Flow Rate: 1.75 GPM
- 1/4 Turn Ceramic Cartridge
- 2 Flow Patterns, Aerated and Spray, Controlled By One Button
- 360° Rotating Spout with Magnetic Docking for Spray
- Professional Installation Required