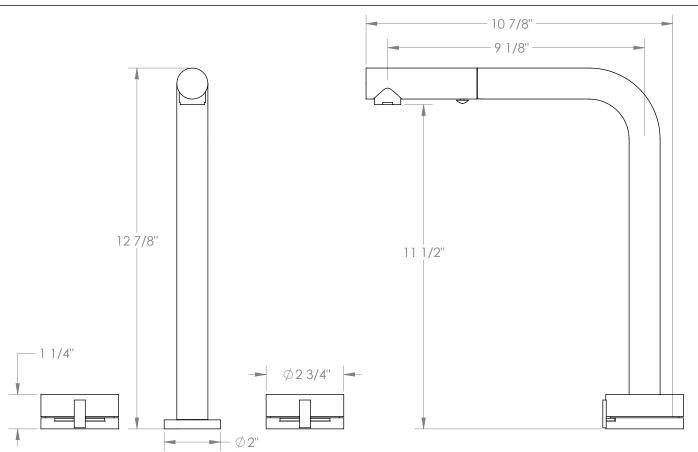

## WATERMYRK

BROOKLYN, NEW YORK

Deck Mounted, Two Handle Faucet with Pull Out Spray

- Pullout Hose Length: 14-16" (Final Length May Vary Depending on Spout Type)
- Fits Deck Up To 2-1/2" Thick
- Recommended Mounting Hole: 1-3/8"
- All Lead-Free Brass Construction
- Flow Rate: 1.75 GPM
- 1/4 Turn Ceramic Cartridge
- 2 Flow Patterns, Aerated and Spray, Controlled By One Button
- 360° Rotating Spout with Magnetic Docking for Spray
- Professional Installation Required