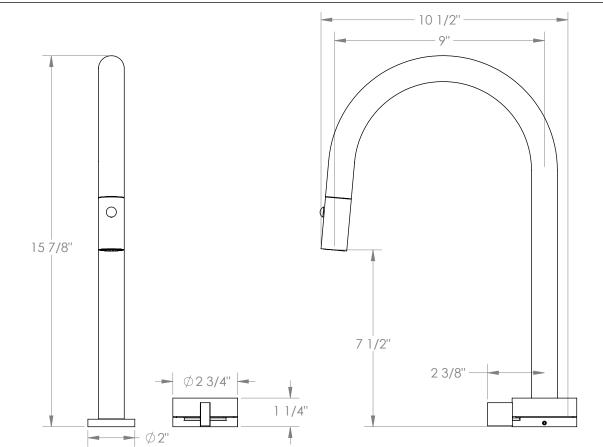

## Deck Mounted, Single Handle, Gooseneck Faucet with Pull Down Spray - High Spout

**Elements** 21-7.1.3PG2-E3

- Pullout Hose Length: 14-16" (Final Length May Vary Depending on Spout Type)
- Fits Deck Up To 2-1/2" Thick
- Recommended Mounting Hole: 1-3/8"
- All Lead-Free Brass Construction
- Flow Rate: 1.75 GPM
- Ceramic Mixing Cartridge
- 2 Flow Patterns, Aerated and Spray, Controlled By One Button
- 360° Rotating Spout with Magnetic Docking for Spray
- Professional Installation Required