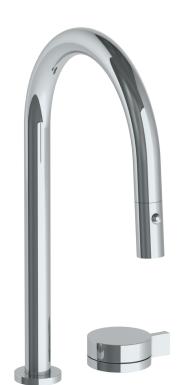

## WATERMYRK

BROOKLYN, NEW YORK

Available in all finishes shown on the Watermark Designs website

## Deck Mounted, Single Handle, Gooseneck Faucet with Pull Down Spray - High Spout

**Elements** 21-7.1.3PG2-E3

- Pullout Hose Length: 14-16" (Final Length May Vary Depending on Spout Type)
- Fits Deck Up To 2-1/2" Thick
- Recommended Mounting Hole: 1-3/8"
- All Lead-Free Brass Construction
- Flow Rate: 1.75 GPM
- Ceramic Mixing Cartridge
- 2 Flow Patterns, Aerated and Spray, Controlled By One Button
- 360° Rotating Spout with Magnetic Docking for Spray
- Professional Installation Required