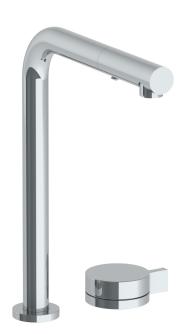

## WATERMYRK

BROOKLYN, NEW YORK

Deck Mounted, Single Handle Faucet with Pull out Faucet - High Spout

- Pullout Hose Length: 14-16" (Final Length May Vary Depending on Spout Type)
- Fits Deck Up To 2-1/2" Thick
- · Recommended Mounting Hole: 1-3/8"
- All Lead-Free Brass Construction
- Flow Rate: 1.75 GPM
- Ceramic Mixing Cartridge
- 2 Flow Patterns, Aerated and Spray, Controlled By One Button
- 360° Rotating Spout with Magnetic Docking for Spray
- Professional Installation Required