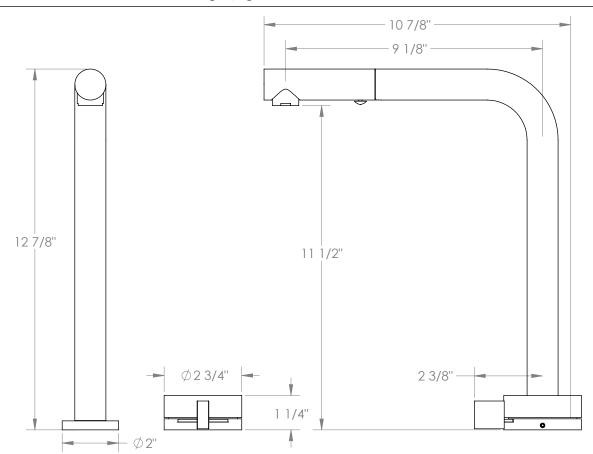

## WATERMYRK

BROOKLYN, NEW YORK

Deck Mounted, Single Handle Faucet with Pull out Faucet - High Spout

- Pullout Hose Length: 14-16" (Final Length May Vary Depending on Spout Type)
- Fits Deck Up To 2-1/2" Thick
- · Recommended Mounting Hole: 1-3/8"
- All Lead-Free Brass Construction
- Flow Rate: 1.75 GPM
- Ceramic Mixing Cartridge
- 2 Flow Patterns, Aerated and Spray, Controlled By One Button
- 360° Rotating Spout with Magnetic Docking for Spray
- Professional Installation Required