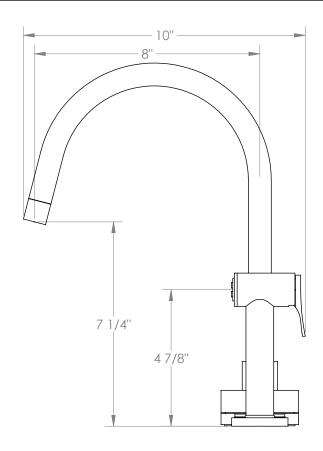

## WATERMYRK

BROOKLYN, NEW YORK

Deck Mounted, Single Handle, Gooseneck Faucet with Side Spray

- Side Spray Hose Length: 50" (Final Length May Vary)
- Fits Deck Up To 1-3/4" Thick
- Recommended Mounting Hole: 1-3/8"
- All Lead-Free Brass Construction
- Flow Rate: 1.75 GPM
- Ceramic Mixing Cartridge
- 360° Rotating Spout
- Professional Installation Required