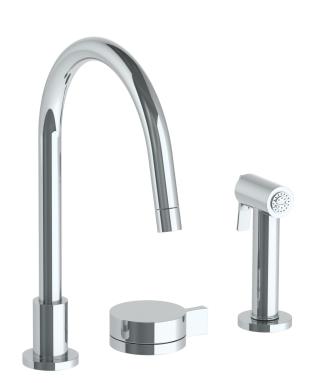

## WATERMYRK

BROOKLYN, NEW YORK

Deck Mounted, Single Handle, Gooseneck Faucet with Side Spray

- Side Spray Hose Length: 50" (Final Length May Vary)
- Fits Deck Up To 1-3/4" Thick
- Recommended Mounting Hole: 1-3/8"
- All Lead-Free Brass Construction
- Flow Rate: 1.75 GPM
- Ceramic Mixing Cartridge
- 360° Rotating Spout
- Professional Installation Required