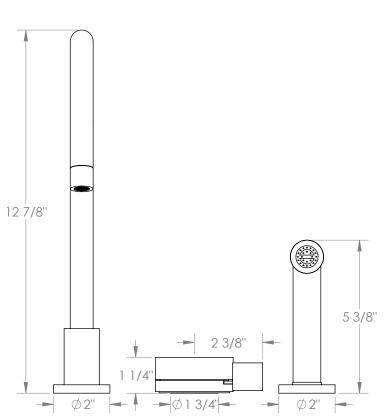

## WATERMYRK

BROOKLYN, NEW YORK

Deck Mounted, Single Handle, Gooseneck Faucet with Side Spray

- Side Spray Hose Length: 50" (Final Length May Vary)
- Fits Deck Up To 1-3/4" Thick
- Recommended Mounting Hole: 1-3/8"
- All Lead-Free Brass Construction
- Flow Rate: 1.75 GPM
- Ceramic Mixing Cartridge
- 360° Rotating Spout
- Professional Installation Required