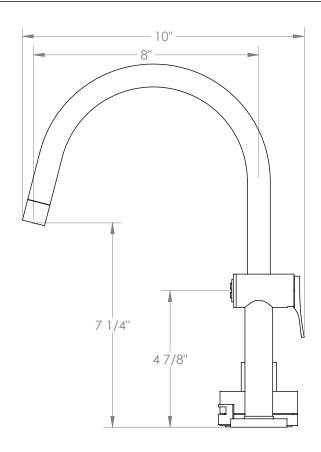

## **Elements** 21-7.1.3GA-E1

Deck Mounted, Single Handle, Gooseneck Faucet with Side Spray

- Side Spray Hose Length: 50" (Final Length May Vary)
- Fits Deck Up To 1-3/4" Thick
- Recommended Mounting Hole: 1-3/8"
- All Lead-Free Brass Construction
- Flow Rate: 1.75 GPM
- Ceramic Mixing Cartridge
- 360° Rotating Spout
- Professional Installation Required