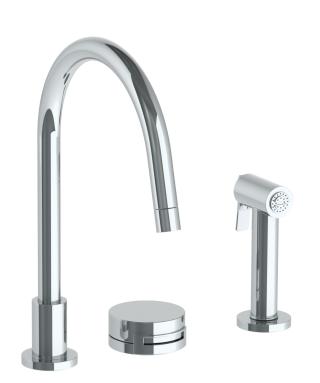

## **Elements** 21-7.1.3GA-E1

Deck Mounted, Single Handle, Gooseneck Faucet with Side Spray

- Side Spray Hose Length: 50" (Final Length May Vary)
- Fits Deck Up To 1-3/4" Thick
- Recommended Mounting Hole: 1-3/8"
- All Lead-Free Brass Construction
- Flow Rate: 1.75 GPM
- Ceramic Mixing Cartridge
- 360° Rotating Spout
- Professional Installation Required