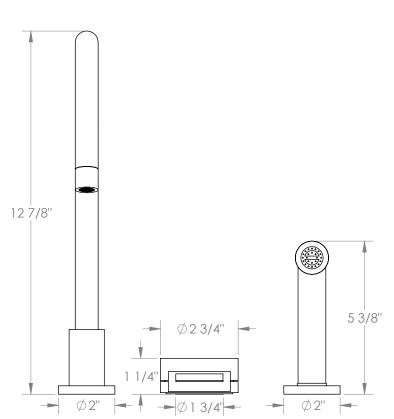

## **Elements** 21-7.1.3GA-E1

Deck Mounted, Single Handle, Gooseneck Faucet with Side Spray

- Side Spray Hose Length: 50" (Final Length May Vary)
- Fits Deck Up To 1-3/4" Thick
- Recommended Mounting Hole: 1-3/8"
- All Lead-Free Brass Construction
- Flow Rate: 1.75 GPM
- Ceramic Mixing Cartridge
- 360° Rotating Spout
- Professional Installation Required