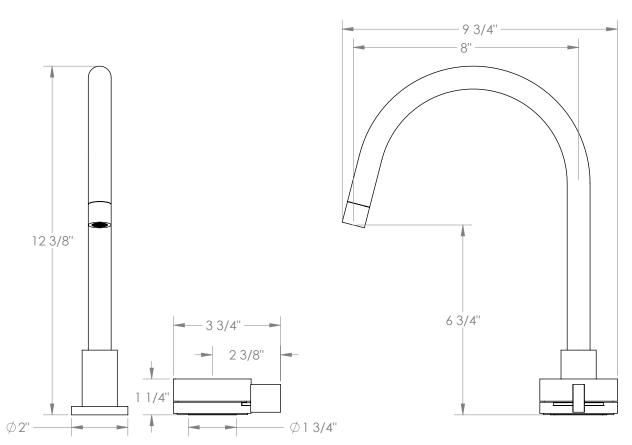

## **Elements** 21-7.1.3G-E3

Deck Mounted, Single Handle, Gooseneck Faucet

Recommended Mounting Hole: 1-3/8"

All Lead-Free Brass Construction

Flow Rate: 1.75 GPM

Ceramic Mixing Cartridge

360° Rotating Spout