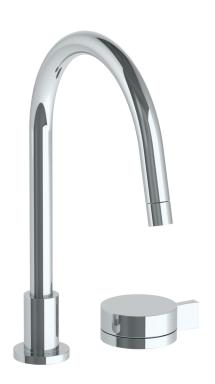

## **Elements** 21-7.1.3G-E3

Deck Mounted, Single Handle, Gooseneck Faucet

Recommended Mounting Hole: 1-3/8"

All Lead-Free Brass Construction

Flow Rate: 1.75 GPM

Ceramic Mixing Cartridge

360° Rotating Spout