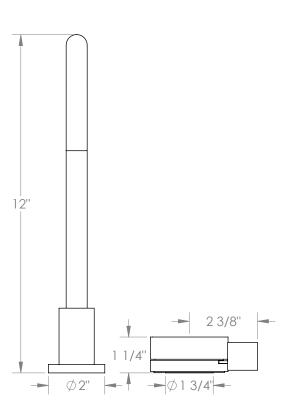

## WATERMYRK

BROOKLYN, NEW YORK

**Elements** 21-7.1.3-E3

Deck Mounted, Single Handle Faucet

• Fits Deck Up To 3" Thick

Recommended Mounting Hole: 1-3/8"

All Lead-Free Brass Construction

Flow Rate: 1.75 GPM

Ceramic Mixing Cartridge

360° Rotating Spout

· Professional Installation Required

Available in all finishes shown on the Watermark Designs website

Meets the applicable requirements of ASME A112.18.1-2005/CSA B125.1-05, entitled "Plumbing Supply Fittings". Watermark Designs reserves the right to make revisions without notice to produce specifications. All product dimensions are nominal.