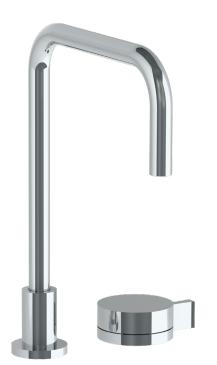

## WATERMYRK

BROOKLYN, NEW YORK

**Elements** 21-7.1.3-E3

Deck Mounted, Single Handle Faucet

• Fits Deck Up To 3" Thick

Recommended Mounting Hole: 1-3/8"

All Lead-Free Brass Construction

Flow Rate: 1.75 GPM

Ceramic Mixing Cartridge

360° Rotating Spout

· Professional Installation Required

Available in all finishes shown on the Watermark Designs website

Meets the applicable requirements of ASME A112.18.1-2005/CSA B125.1-05, entitled "Plumbing Supply Fittings". Watermark Designs reserves the right to make revisions without notice to produce specifications. All product dimensions are nominal.