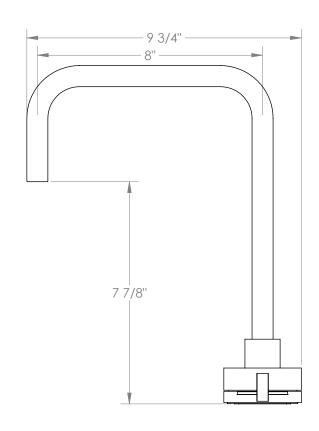

## WATERMYRK

BROOKLYN, NEW YORK

**Elements** 21-7.1.3-E3

Deck Mounted, Single Handle Faucet

• Fits Deck Up To 3" Thick

Recommended Mounting Hole: 1-3/8"

All Lead-Free Brass Construction

Flow Rate: 1.75 GPM

Ceramic Mixing Cartridge

360° Rotating Spout

· Professional Installation Required

Available in all finishes shown on the Watermark Designs website

Meets the applicable requirements of ASME A112.18.1-2005/CSA B125.1-05, entitled "Plumbing Supply Fittings". Watermark Designs reserves the right to make revisions without notice to produce specifications. All product dimensions are nominal.