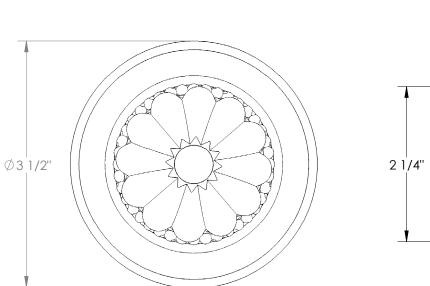

## BROOKLYN, NEW YORK

Venetian 180-WTRTP-T Wall Mounted Trim with Faceplate

- For use with the: SS-TS200-C. SS-TS200-H, SS-TS150-C, SS-TS150-H, SS-WD2, SS-WD3, SS-VCWD2, or SS-VCWD3 concealed rough
- Professional Installation Required

Available in all finishes shown on the Watermark Designs website

Meets the applicable requirements of ASME A112.18.1-2005/CSA B125.1-05, entitled "Plumbing Supply Fittings". Watermark Designs reserves the right to make revisions without notice to produce specifications. All product dimensions are nominal. 03/2022