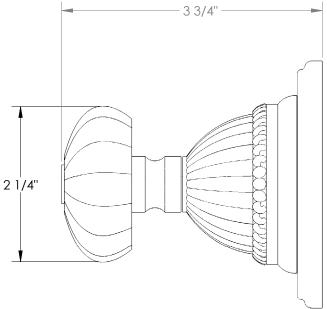

## BROOKLYN, NEW YORK

Venetian 180-WTRTP-T Wall Mounted Trim with Faceplate

- For use with the: SS-TS200-C. SS-TS200-H, SS-TS150-C, SS-TS150-H, SS-WD2, SS-WD3, SS-VCWD2, or SS-VCWD3 concealed rough
- Professional Installation Required

Available in all finishes shown on the Watermark Designs website

Meets the applicable requirements of ASME A112.18.1-2005/CSA B125.1-05, entitled "Plumbing Supply Fittings". Watermark Designs reserves the right to make revisions without notice to produce specifications. All product dimensions are nominal. 03/2022