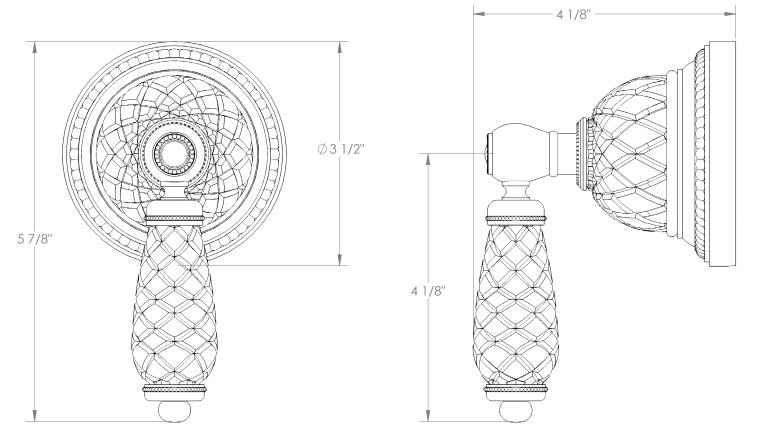

Venetian 180-WTRTP-AA Wall Mounted Trim with Faceplate

- For use with the: SS-TS200-C. SS-TS200-H, SS-TS150-C, SS-TS150-H, SS-WD2, SS-WD3, SS-VCWD2, or SS-VCWD3 concealed rough
- Professional Installation Required