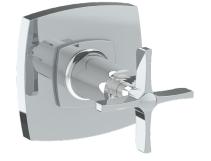

## BROOKLYN, NEW YORK

H-Line 115-WTRTP-MZ5 Wall Mounted Trim with Faceplate

- For use with the: SS-TS200-C. SS-TS200-H, SS-TS150-C, SS-TS150-H, SS-WD2, SS-WD3, SS-VCWD2, or SS-VCWD3 concealed rough
- Professional Installation Required

Available in all finishes shown on the Watermark Designs website

3 1/2"

03/2022

Meets the applicable requirements of ASME A112.18.1-2005/CSA B125.1-05, entitled "Plumbing Supply Fittings". Watermark Designs reserves the right to make revisions without notice to produce specifications. All product dimensions are nominal.