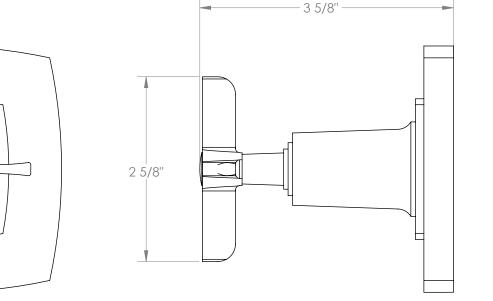

Available in all finishes shown on the Watermark Designs website

3 1/2"

03/2022

Meets the applicable requirements of ASME A112.18.1-2005/CSA B125.1-05, entitled "Plumbing Supply Fittings". Watermark Designs reserves the right to make revisions without notice to produce specifications. All product dimensions are nominal.