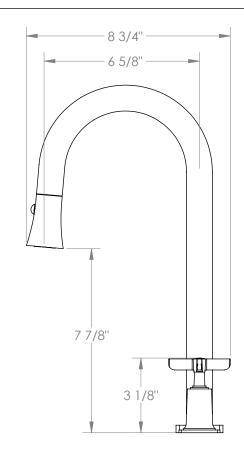

## *H-Line* 115-9PG4-MZ5

Deck Mounted, Two Handle, Gooseneck Kitchen Prep Faucet with Pull Down Spray

- Pullout Hose Length: 14-16" (Final Length May Vary Depending on Spout Type)
- Fits Deck Up To 2-1/2" Thick
- Recommended Mounting Hole: 1-3/8"
- All Lead-Free Brass Construction
- Flow Rate: 1.75 GPM
- 1/4 Turn Ceramic Cartridge
- 2 Flow Patterns, Aerated and Spray, Controlled By One Button
- 360° Rotating Spout with Magnetic Docking for Spray
- Professional Installation Required