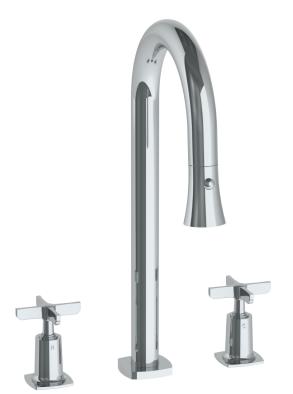

## *H-Line* 115-9PG4-MZ5

Deck Mounted, Two Handle, Gooseneck Kitchen Prep Faucet with Pull Down Spray

- Pullout Hose Length: 14-16" (Final Length May Vary Depending on Spout Type)
- Fits Deck Up To 2-1/2" Thick
- Recommended Mounting Hole: 1-3/8"
- All Lead-Free Brass Construction
- Flow Rate: 1.75 GPM
- 1/4 Turn Ceramic Cartridge
- 2 Flow Patterns, Aerated and Spray, Controlled By One Button
- 360° Rotating Spout with Magnetic Docking for Spray
- Professional Installation Required