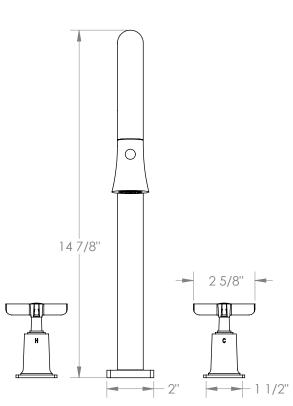

## *H-Line* 115-9PG4-MZ5

Deck Mounted, Two Handle, Gooseneck Kitchen Prep Faucet with Pull Down Spray

- Pullout Hose Length: 14-16" (Final Length May Vary Depending on Spout Type)
- Fits Deck Up To 2-1/2" Thick
- Recommended Mounting Hole: 1-3/8"
- All Lead-Free Brass Construction
- Flow Rate: 1.75 GPM
- 1/4 Turn Ceramic Cartridge
- 2 Flow Patterns, Aerated and Spray, Controlled By One Button
- 360° Rotating Spout with Magnetic Docking for Spray
- Professional Installation Required