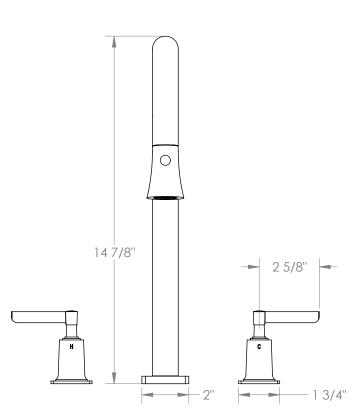

## WATERMYRK

BROOKLYN, NEW YORK

*H-Line* 115-9PG4-MZ4

Deck Mounted, Two Handle, Gooseneck Kitchen Prep Faucet with Pull Down Spray

- Pullout Hose Length: 14-16" (Final Length May Vary Depending on Spout Type)
- Fits Deck Up To 2-1/2" Thick
- Recommended Mounting Hole: 1-3/8"
- All Lead-Free Brass Construction
- Flow Rate: 1.75 GPM
- 1/4 Turn Ceramic Cartridge
- 2 Flow Patterns, Aerated and Spray, Controlled By One Button
- 360° Rotating Spout with Magnetic Docking for Spray
- Professional Installation Required

Available in all finishes shown on the Watermark Designs website

Meets the applicable requirements of ASME A112.18.1-2005/CSA B125.1-05, entitled "Plumbing Supply Fittings". Watermark Designs reserves the right to make revisions without notice to produce specifications. All product dimensions are nominal.