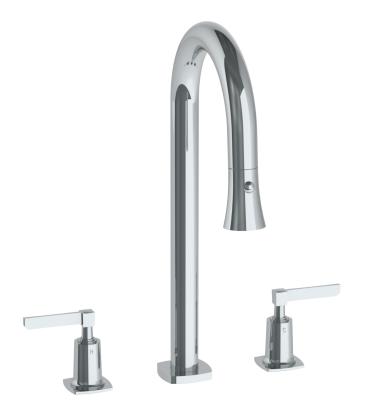

## WATERMYRK

BROOKLYN, NEW YORK

*H-Line* 115-9PG4-MZ4

Deck Mounted, Two Handle, Gooseneck Kitchen Prep Faucet with Pull Down Spray

- Pullout Hose Length: 14-16" (Final Length May Vary Depending on Spout Type)
- Fits Deck Up To 2-1/2" Thick
- Recommended Mounting Hole: 1-3/8"
- All Lead-Free Brass Construction
- Flow Rate: 1.75 GPM
- 1/4 Turn Ceramic Cartridge
- 2 Flow Patterns, Aerated and Spray, Controlled By One Button
- 360° Rotating Spout with Magnetic Docking for Spray
- Professional Installation Required