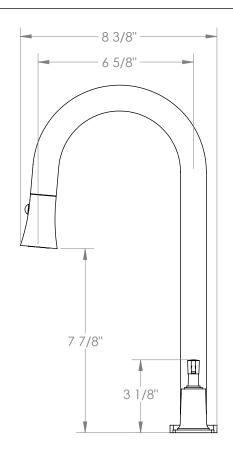

## WATERMYRK

BROOKLYN, NEW YORK

*H-Line* 115-9PG4-MZ4

Deck Mounted, Two Handle, Gooseneck Kitchen Prep Faucet with Pull Down Spray

- Pullout Hose Length: 14-16" (Final Length May Vary Depending on Spout Type)
- Fits Deck Up To 2-1/2" Thick
- Recommended Mounting Hole: 1-3/8"
- All Lead-Free Brass Construction
- Flow Rate: 1.75 GPM
- 1/4 Turn Ceramic Cartridge
- 2 Flow Patterns, Aerated and Spray, Controlled By One Button
- 360° Rotating Spout with Magnetic Docking for Spray
- Professional Installation Required

Available in all finishes shown on the Watermark Designs website

Meets the applicable requirements of ASME A112.18.1-2005/CSA B125.1-05, entitled "Plumbing Supply Fittings". Watermark Designs reserves the right to make revisions without notice to produce specifications. All product dimensions are nominal.