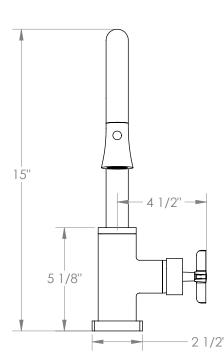

## H-Line 115-9.3PG2-MZ5

Deck Mounted, Gooseneck, Monoblock Kitchen
Prep Faucet with Pull Down Spray

- Pullout Hose Length: 14-16" (Final Length May Vary Depending on Spout Type)
- Fits Deck Up To 1-1/2" Thick
- Recommended Mounting Hole: 1-3/8"
- All Lead-Free Brass Construction
- Flow Rate: 1.75 GPM
- Ceramic Mixing Cartridge
- 2 Flow Patterns, Aerated and Spray, Controlled By One Button
- 360° Rotating Spout with Magnetic Docking for Spray
- Professional Installation Required