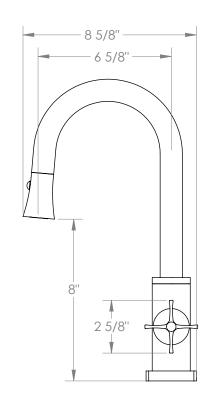

## H-Line 115-9.3PG2-MZ5

Deck Mounted, Gooseneck, Monoblock Kitchen
Prep Faucet with Pull Down Spray

- Pullout Hose Length: 14-16" (Final Length May Vary Depending on Spout Type)
- Fits Deck Up To 1-1/2" Thick
- Recommended Mounting Hole: 1-3/8"
- All Lead-Free Brass Construction
- Flow Rate: 1.75 GPM
- Ceramic Mixing Cartridge
- 2 Flow Patterns, Aerated and Spray, Controlled By One Button
- 360° Rotating Spout with Magnetic Docking for Spray
- Professional Installation Required