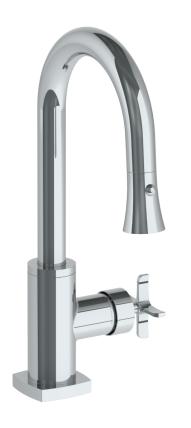

## WATERMYRK

BROOKLYN, NEW YORK

Available in all finishes shown on the Watermark Designs website

## H-Line 115-9.3PG2-MZ5

Deck Mounted, Gooseneck, Monoblock Kitchen
Prep Faucet with Pull Down Spray

- Pullout Hose Length: 14-16" (Final Length May Vary Depending on Spout Type)
- Fits Deck Up To 1-1/2" Thick
- Recommended Mounting Hole: 1-3/8"
- All Lead-Free Brass Construction
- Flow Rate: 1.75 GPM
- Ceramic Mixing Cartridge
- 2 Flow Patterns, Aerated and Spray, Controlled By One Button
- 360° Rotating Spout with Magnetic Docking for Spray
- Professional Installation Required