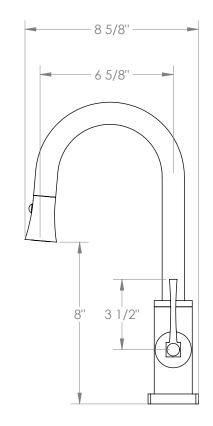

## WATERMYRK

BROOKLYN, NEW YORK

Available in all finishes shown on the Watermark Designs website

H-Line

115-9.3PG2-MZ4

- Pullout Hose Length: 14-16" (Final Length May Vary Depending on Spout Type)
- Fits Deck Up To 1-1/2" Thick
- Recommended Mounting Hole: 1-3/8"
- All Lead-Free Brass Construction
- Flow Rate: 1.75 GPM
- Ceramic Mixing Cartridge
- 2 Flow Patterns, Aerated and Spray, Controlled By One Button
- 360° Rotating Spout with Magnetic Docking for Spray
- Professional Installation Required