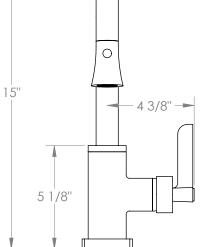

## WATERMYRK

BROOKLYN, NEW YORK

Available in all finishes shown on the Watermark Designs website

H-Line

115-9.3PG2-MZ4

- Pullout Hose Length: 14-16" (Final Length May Vary Depending on Spout Type)
- Fits Deck Up To 1-1/2" Thick
- Recommended Mounting Hole: 1-3/8"
- All Lead-Free Brass Construction
- Flow Rate: 1.75 GPM
- Ceramic Mixing Cartridge
- 2 Flow Patterns, Aerated and Spray, Controlled By One Button
- 360° Rotating Spout with Magnetic Docking for Spray
- Professional Installation Required