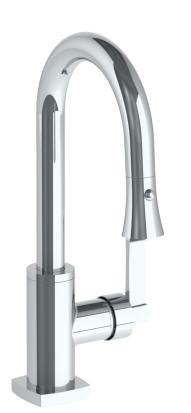

## WATERMYRK

BROOKLYN, NEW YORK

Available in all finishes shown on the Watermark Designs website

H-Line

115-9.3PG2-MZ4

- Pullout Hose Length: 14-16" (Final Length May Vary Depending on Spout Type)
- Fits Deck Up To 1-1/2" Thick
- Recommended Mounting Hole: 1-3/8"
- All Lead-Free Brass Construction
- Flow Rate: 1.75 GPM
- Ceramic Mixing Cartridge
- 2 Flow Patterns, Aerated and Spray, Controlled By One Button
- 360° Rotating Spout with Magnetic Docking for Spray
- Professional Installation Required