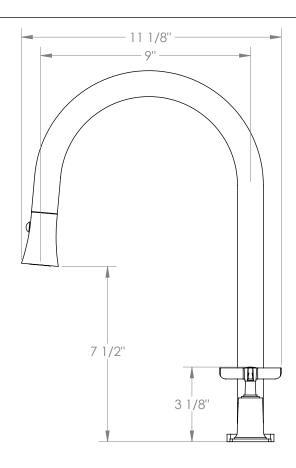

## *H-Line* 115-7PG2-MZ5

Deck Mounted, Two Handle, Gooseneck Faucet with Pull Down Spray

- Pullout Hose Length: 14-16" (Final Length May Vary Depending on Spout Type)
- Fits Deck Up To 2-1/2" Thick
- Recommended Mounting Hole: 1-3/8"
- All Lead-Free Brass Construction
- Flow Rate: 1.75 GPM
- 1/4 Turn Ceramic Cartridge
- 2 Flow Patterns, Aerated and Spray, Controlled By One Button
- 360° Rotating Spout with Magnetic Docking for Spray
- Professional Installation Required