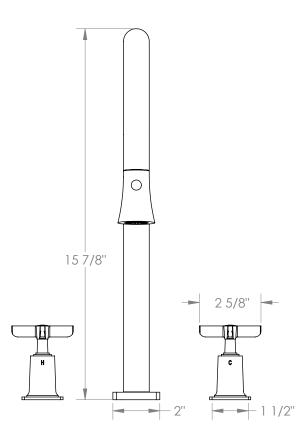

## *H-Line* 115-7PG2-MZ5

Deck Mounted, Two Handle, Gooseneck Faucet with Pull Down Spray

- Pullout Hose Length: 14-16" (Final Length May Vary Depending on Spout Type)
- Fits Deck Up To 2-1/2" Thick
- Recommended Mounting Hole: 1-3/8"
- All Lead-Free Brass Construction
- Flow Rate: 1.75 GPM
- 1/4 Turn Ceramic Cartridge
- 2 Flow Patterns, Aerated and Spray, Controlled By One Button
- 360° Rotating Spout with Magnetic Docking for Spray
- Professional Installation Required