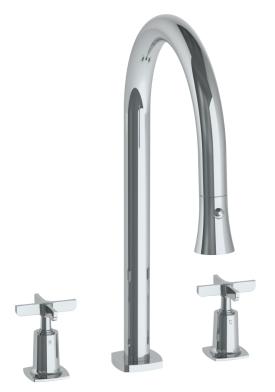

## WATERMYRK

BROOKLYN, NEW YORK

Available in all finishes shown on the Watermark Designs website

## *H-Line* 115-7PG2-MZ5

Deck Mounted, Two Handle, Gooseneck Faucet with Pull Down Spray

- Pullout Hose Length: 14-16" (Final Length May Vary Depending on Spout Type)
- Fits Deck Up To 2-1/2" Thick
- Recommended Mounting Hole: 1-3/8"
- All Lead-Free Brass Construction
- Flow Rate: 1.75 GPM
- 1/4 Turn Ceramic Cartridge
- 2 Flow Patterns, Aerated and Spray, Controlled By One Button
- 360° Rotating Spout with Magnetic Docking for Spray
- Professional Installation Required