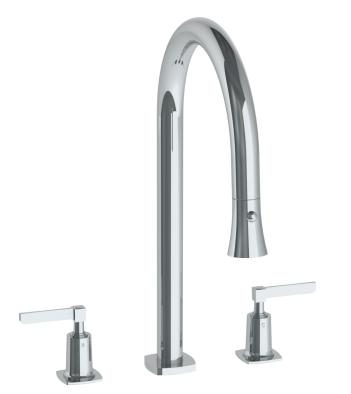

## *H-Line* 115-7PG2-MZ4

Deck Mounted, Two Handle, Gooseneck Faucet with Pull Down Spray

- Pullout Hose Length: 14-16" (Final Length May Vary Depending on Spout Type)
- Fits Deck Up To 2-1/2" Thick
- Recommended Mounting Hole: 1-3/8"
- All Lead-Free Brass Construction
- Flow Rate: 1.75 GPM
- 1/4 Turn Ceramic Cartridge
- 2 Flow Patterns, Aerated and Spray, Controlled By One Button
- 360° Rotating Spout with Magnetic Docking for Spray
- Professional Installation Required