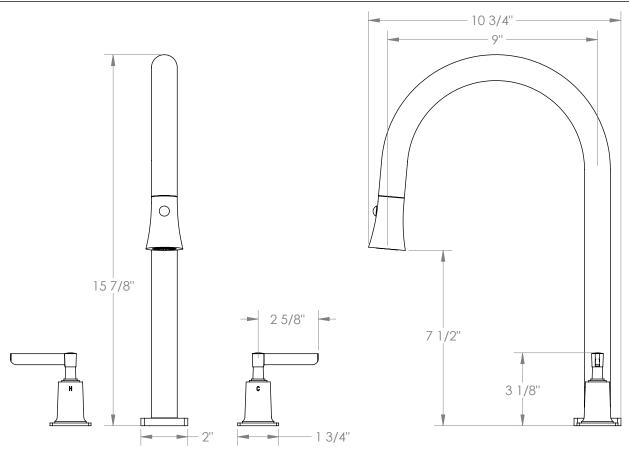

## *H-Line* 115-7PG2-MZ4

Deck Mounted, Two Handle, Gooseneck Faucet with Pull Down Spray

- Pullout Hose Length: 14-16" (Final Length May Vary Depending on Spout Type)
- Fits Deck Up To 2-1/2" Thick
- Recommended Mounting Hole: 1-3/8"
- All Lead-Free Brass Construction
- Flow Rate: 1.75 GPM
- 1/4 Turn Ceramic Cartridge
- 2 Flow Patterns, Aerated and Spray, Controlled By One Button
- 360° Rotating Spout with Magnetic Docking for Spray
- Professional Installation Required