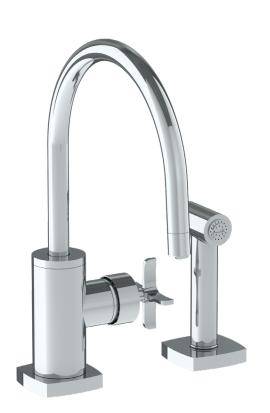

## WATERMYRK

BROOKLYN, NEW YORK

Deck Mounted, Gooseneck, Monoblock Kitchen Faucet with Side Spray

- Side Spray Hose Length: 50" (Final Length May Vary)
- Fits Deck Up To 1-1/2" Thick
- Recommended Mounting Hole: 1-3/8"
- All Lead-Free Brass Construction
- Flow Rate: 1.75 GPM
- Ceramic Mixing Cartridge
- 360° Rotating Spout
- Professional Installation Required