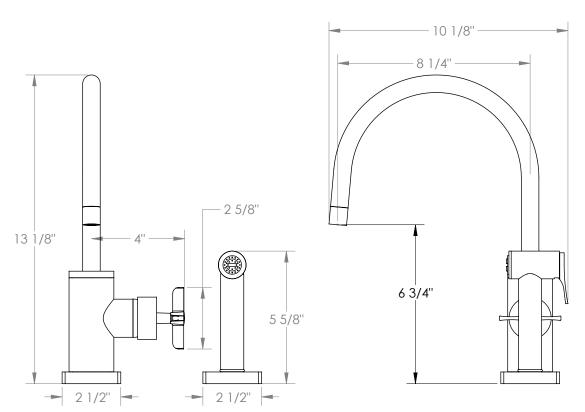

## WATERMYRK

BROOKLYN, NEW YORK

Deck Mounted, Gooseneck, Monoblock Kitchen Faucet with Side Spray

- Side Spray Hose Length: 50" (Final Length May Vary)
- Fits Deck Up To 1-1/2" Thick
- Recommended Mounting Hole: 1-3/8"
- All Lead-Free Brass Construction
- Flow Rate: 1.75 GPM
- Ceramic Mixing Cartridge
- 360° Rotating Spout
- Professional Installation Required