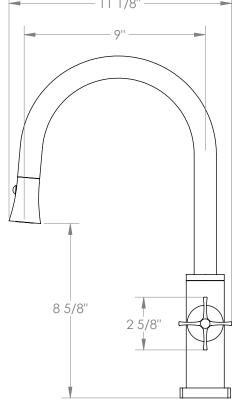

## H-Line 115-7.3PG4-MZ5 Monoblock Kitchen

Deck Mounted, Gooseneck, Monoblock Kitchen Faucet with Pull Down Spray - Low Spout

- Pullout Hose Length: 14-16" (Final Length May Vary Depending on Spout Type)
- Fits Deck Up To 1-1/2" Thick
- Recommended Mounting Hole: 1-3/8"
- All Lead-Free Brass Construction
- Flow Rate: 1.75 GPM
- Ceramic Mixing Cartridge
- 2 Flow Patterns, Aerated and Spray, Controlled By One Button
- 360° Rotating Spout with Magnetic Docking for Spray
- Professional Installation Required