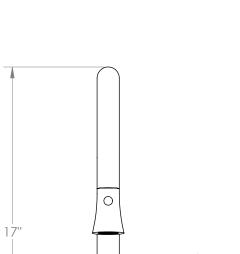

## H-Line 115-7.3PG4-MZ5 Monoblock Kitchen

Deck Mounted, Gooseneck, Monoblock Kitchen Faucet with Pull Down Spray - Low Spout

- Pullout Hose Length: 14-16" (Final Length May Vary Depending on Spout Type)
- Fits Deck Up To 1-1/2" Thick
- Recommended Mounting Hole: 1-3/8"
- All Lead-Free Brass Construction
- Flow Rate: 1.75 GPM
- Ceramic Mixing Cartridge
- 2 Flow Patterns, Aerated and Spray, Controlled By One Button
- 360° Rotating Spout with Magnetic Docking for Spray
- Professional Installation Required