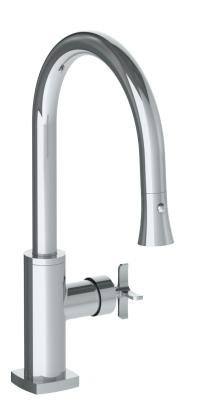

## H-Line 115-7.3PG4-MZ5 Monoblock Kitchen

Deck Mounted, Gooseneck, Monoblock Kitchen Faucet with Pull Down Spray - Low Spout

- Pullout Hose Length: 14-16" (Final Length May Vary Depending on Spout Type)
- Fits Deck Up To 1-1/2" Thick
- Recommended Mounting Hole: 1-3/8"
- All Lead-Free Brass Construction
- Flow Rate: 1.75 GPM
- Ceramic Mixing Cartridge
- 2 Flow Patterns, Aerated and Spray, Controlled By One Button
- 360° Rotating Spout with Magnetic Docking for Spray
- Professional Installation Required