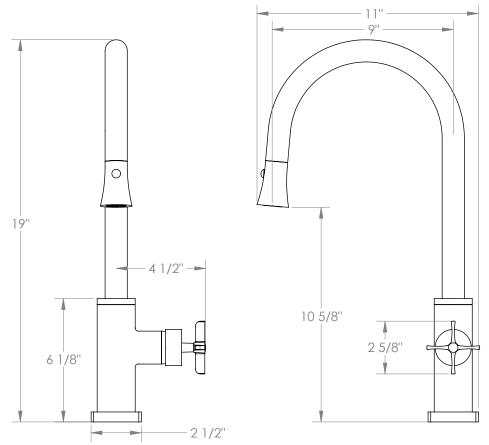

## WATERMYRK

BROOKLYN, NEW YORK

Pullout Hose Length: 14-16" (Final Length May

Deck Mounted, Gooseneck, Monoblock Kitchen

Faucet with Pull Down Spray - High Spout

H-Line

115-7.3PG2-MZ5

Vary Depending on Spout Type)Fits Deck Up To 1-1/2" Thick

Recommended Mounting Hole: 1-3/8"

All Lead-Free Brass Construction

• Flow Rate: 1.75 GPM

Ceramic Mixing Cartridge

 2 Flow Patterns, Aerated and Spray, Controlled By One Button

 360° Rotating Spout with Magnetic Docking for Spray