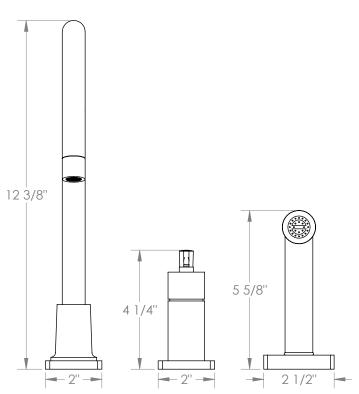

## WATERMYRK

BROOKLYN, NEW YORK

Deck Mounted, Single Handle Faucet with Side Spray

- Side Spray Hose Length: 50" (Final Length May Vary)
- Fits Deck Up To 1-3/4" Thick
- Recommended Mounting Hole: 1-3/8"
- All Lead-Free Brass Construction
- Flow Rate: 1.75 GPM
- Ceramic Mixing Cartridge
- 360° Rotating Spout
- Professional Installation Required

Available in all finishes shown on the Watermark Designs website

Meets the applicable requirements of ASME A112.18.1-2005/CSA B125.1-05, entitled "Plumbing Supply Fittings". Watermark Designs reserves the right to make revisions without notice to produce specifications. All product dimensions are nominal.