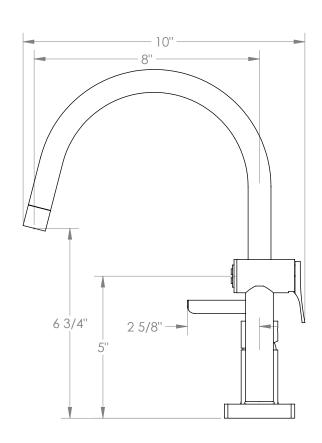

## WATERMYRK

BROOKLYN, NEW YORK

Deck Mounted, Single Handle Faucet with Side Spray

- Side Spray Hose Length: 50" (Final Length May Vary)
- Fits Deck Up To 1-3/4" Thick
- Recommended Mounting Hole: 1-3/8"
- All Lead-Free Brass Construction
- Flow Rate: 1.75 GPM
- Ceramic Mixing Cartridge
- 360° Rotating Spout
- Professional Installation Required

Available in all finishes shown on the Watermark Designs website

Meets the applicable requirements of ASME A112.18.1-2005/CSA B125.1-05, entitled "Plumbing Supply Fittings". Watermark Designs reserves the right to make revisions without notice to produce specifications. All product dimensions are nominal.