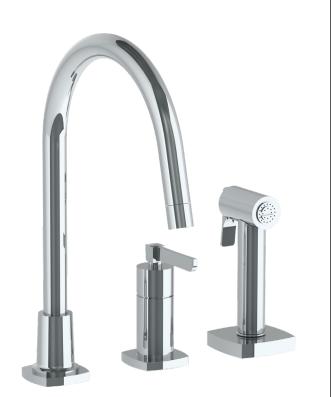

## WATERMYRK

BROOKLYN, NEW YORK

Deck Mounted, Single Handle Faucet with Side Spray

- Side Spray Hose Length: 50" (Final Length May Vary)
- Fits Deck Up To 1-3/4" Thick
- Recommended Mounting Hole: 1-3/8"
- All Lead-Free Brass Construction
- Flow Rate: 1.75 GPM
- Ceramic Mixing Cartridge
- 360° Rotating Spout
- Professional Installation Required