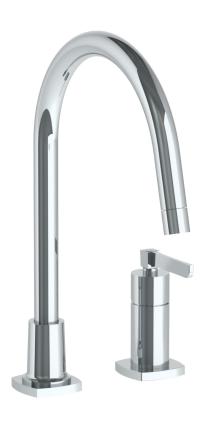

## WATERMYRK

BROOKLYN, NEW YORK

H-Line
115-7.1.3-MZ4V
Deck Mounted, Single Handle Faucet

• Fits Deck Up To 3" Thick

Recommended Mounting Hole: 1-3/8"

All Lead-Free Brass Construction

Flow Rate: 1.75 GPM

Ceramic Mixing Cartridge

360° Rotating Spout

Professional Installation Required

Available in all finishes shown on the Watermark Designs website

Meets the applicable requirements of ASME A112.18.1-2005/CSA B125.1-05, entitled "Plumbing Supply Fittings". Watermark Designs reserves the right to make revisions without notice to produce specifications. All product dimensions are nominal.