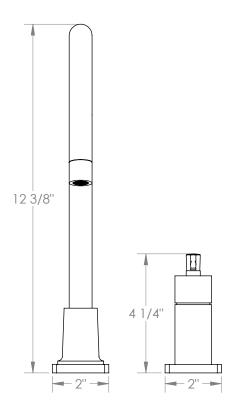

## WATERMYRK

BROOKLYN, NEW YORK

H-Line
115-7.1.3-MZ4V
Deck Mounted, Single Handle Faucet

• Fits Deck Up To 3" Thick

Recommended Mounting Hole: 1-3/8"

All Lead-Free Brass Construction

Flow Rate: 1.75 GPM

Ceramic Mixing Cartridge

360° Rotating Spout

Professional Installation Required

Available in all finishes shown on the Watermark Designs website

Meets the applicable requirements of ASME A112.18.1-2005/CSA B125.1-05, entitled "Plumbing Supply Fittings". Watermark Designs reserves the right to make revisions without notice to produce specifications. All product dimensions are nominal.