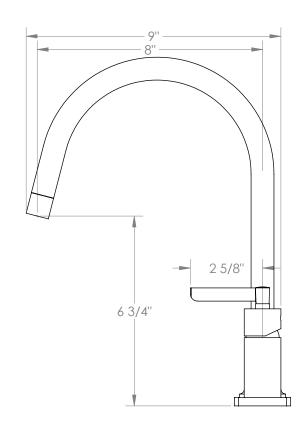

## WATERMYRK

BROOKLYN, NEW YORK

H-Line
115-7.1.3-MZ4V
Deck Mounted, Single Handle Faucet

• Fits Deck Up To 3" Thick

Recommended Mounting Hole: 1-3/8"

All Lead-Free Brass Construction

Flow Rate: 1.75 GPM

Ceramic Mixing Cartridge

360° Rotating Spout

Professional Installation Required

Available in all finishes shown on the Watermark Designs website

Meets the applicable requirements of ASME A112.18.1-2005/CSA B125.1-05, entitled "Plumbing Supply Fittings". Watermark Designs reserves the right to make revisions without notice to produce specifications. All product dimensions are nominal.