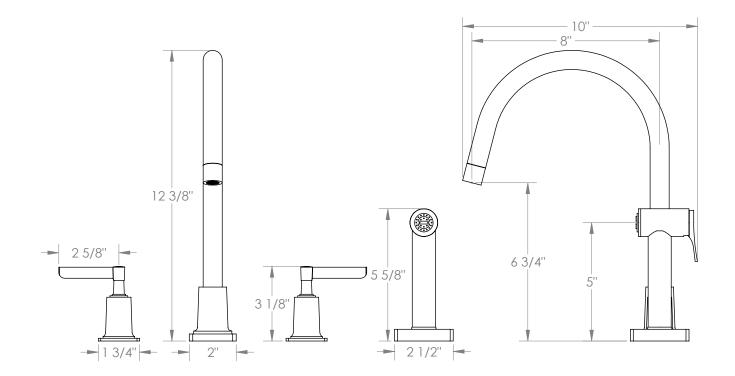

## BROOKLYN, NEW YORK

H-Line 115-7.1-MZ4 Deck Mounted, Two Handle Faucet with Side Spray

- Side Spray Hose Length: 50" (Final Length May Vary)
- Fits Deck Up To 1-3/4" Thick
- Recommended Mounting Hole: 1-3/8"
- All Lead-Free Brass Construction
- Flow Rate: 1.75 GPM
- 1/4 Turn Ceramic Cartridge
- 360° Rotating Spout
- Professional Installation Required