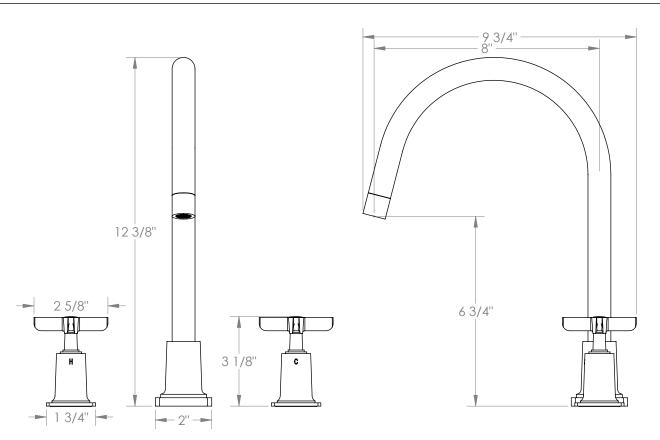

## WATERMYRK

BROOKLYN, NEW YORK

H-Line
115-7-MZ5
Deck Mounted, Two Handle Faucet

Fits Deck Up To 3" Thick

• Recommended Mounting Hole: 1-3/8"

All Lead-Free Brass Construction

Flow Rate: 1.75 GPM

1/4 Turn Ceramic Cartridge

360° Rotating Spout

Professional Installation Required

Available in all finishes shown on the Watermark Designs website

Meets the applicable requirements of ASME A112.18.1-2005/CSA B125.1-05, entitled "Plumbing Supply Fittings". Watermark Designs reserves the right to make revisions without notice to produce specifications. All product dimensions are nominal.