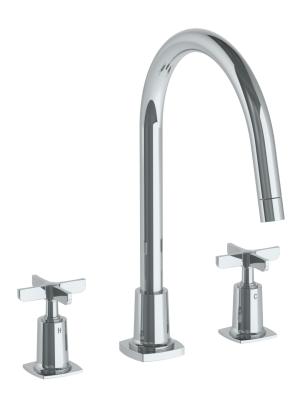

## WATERMYRK

BROOKLYN, NEW YORK

H-Line
115-7-MZ5
Deck Mounted, Two Handle Faucet

Fits Deck Up To 3" Thick

• Recommended Mounting Hole: 1-3/8"

All Lead-Free Brass Construction

Flow Rate: 1.75 GPM

1/4 Turn Ceramic Cartridge

360° Rotating Spout

Professional Installation Required

Available in all finishes shown on the Watermark Designs website

Meets the applicable requirements of ASME A112.18.1-2005/CSA B125.1-05, entitled "Plumbing Supply Fittings". Watermark Designs reserves the right to make revisions without notice to produce specifications. All product dimensions are nominal.