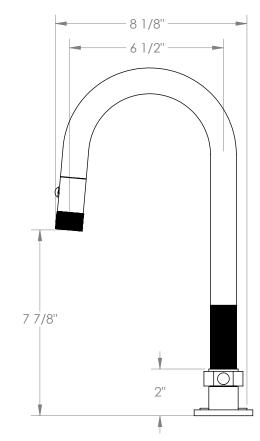

## WATERMYRK

BROOKLYN, NEW YORK

Available in all finishes shown on the Watermark Designs website

14 7/8"

## Sutton 111-9PG4-SP4

Deck Mounted, Two Handle, Gooseneck Kitchen Prep Faucet with Pull Down Spray

- Pullout Hose Length: 14-16" (Final Length May Vary Depending on Spout Type)
- Fits Deck Up To 2-1/2" Thick
- Recommended Mounting Hole: 1-3/8"
- All Lead-Free Brass Construction
- Flow Rate: 1.75 GPM
- 1/4 Turn Ceramic Cartridge
- 2 Flow Patterns, Aerated and Spray, Controlled By One Button
- 360° Rotating Spout with Magnetic Docking for Spray
- Professional Installation Required