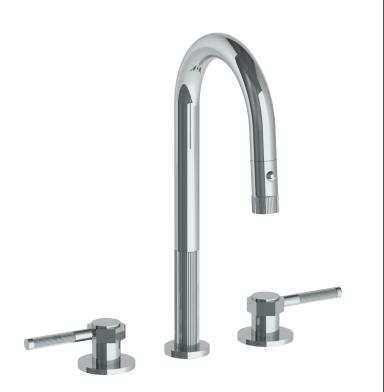

## WATERMYRK

BROOKLYN, NEW YORK

Available in all finishes shown on the Watermark Designs website

14 7/8"

## Sutton 111-9PG4-SP4

Deck Mounted, Two Handle, Gooseneck Kitchen Prep Faucet with Pull Down Spray

- Pullout Hose Length: 14-16" (Final Length May Vary Depending on Spout Type)
- Fits Deck Up To 2-1/2" Thick
- Recommended Mounting Hole: 1-3/8"
- All Lead-Free Brass Construction
- Flow Rate: 1.75 GPM
- 1/4 Turn Ceramic Cartridge
- 2 Flow Patterns, Aerated and Spray, Controlled By One Button
- 360° Rotating Spout with Magnetic Docking for Spray
- Professional Installation Required