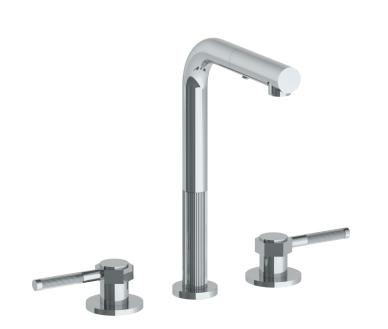

## *Sutton* 111-9P3-SP4

Deck Mounted, Two Handle, Kitchen Prep Faucet with Pull Out Spray

- Fits Deck Up To 2-1/2" Thick
- Recommended Mounting Hole: 1-3/8"
- All Lead-Free Brass Construction
- Flow Rate: 1.75 GPM
- 1/4 Turn Ceramic Cartridge
- 2 Flow Patterns, Aerated and Spray, Controlled By One Button
- 360° Rotating Spout with Magnetic Docking for Spray
- Professional Installation Required