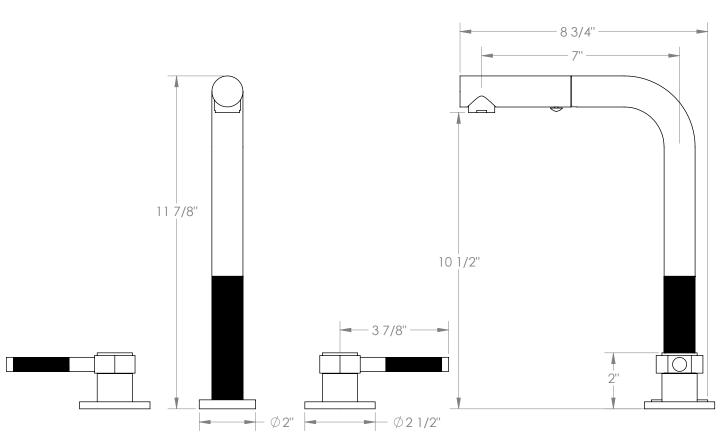

## *Sutton* 111-9P3-SP4

Deck Mounted, Two Handle, Kitchen Prep Faucet with Pull Out Spray

- Fits Deck Up To 2-1/2" Thick
- Recommended Mounting Hole: 1-3/8"
- All Lead-Free Brass Construction
- Flow Rate: 1.75 GPM
- 1/4 Turn Ceramic Cartridge
- 2 Flow Patterns, Aerated and Spray, Controlled By One Button
- 360° Rotating Spout with Magnetic Docking for Spray
- Professional Installation Required

Available in all finishes shown on the Watermark Designs website

Meets the applicable requirements of ASME A112.18.1-2005/CSA B125.1-05, entitled "Plumbing Supply Fittings". Watermark Designs reserves the right to make revisions without notice to produce specifications. All product dimensions are nominal.