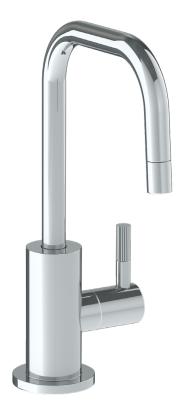

## WATERMYRK

BROOKLYN, NEW YORK

Sutton 111-9.7C Cold Water Dispenser

- Fits Deck Up To 2-1/4" Thick
- Recommended Mounting Hole: 1-1/8"
- All Lead-Free Brass Construction
- Maximum Flow Rate: 0.5 GPM
- 1/4 Turn Ceramic Cartridge
- Handle Is NOT Spring Loaded
- 360° Rotating Spout
- Professional Installation Required