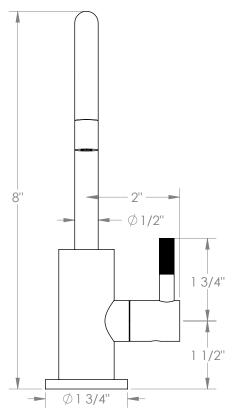

## WATERMYRK

BROOKLYN, NEW YORK

Sutton 111-9.7C Cold Water Dispenser

- Fits Deck Up To 2-1/4" Thick
- Recommended Mounting Hole: 1-1/8"
- All Lead-Free Brass Construction
- Maximum Flow Rate: 0.5 GPM
- 1/4 Turn Ceramic Cartridge
- Handle Is NOT Spring Loaded
- 360° Rotating Spout
- Professional Installation Required