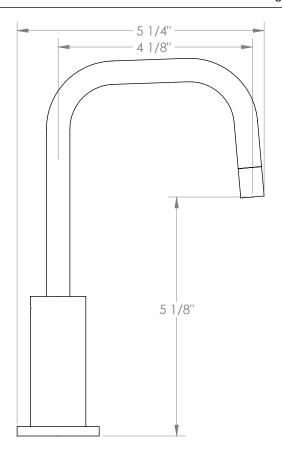

## WATERMYRK

BROOKLYN, NEW YORK

Sutton 111-9.7C Cold Water Dispenser

- Fits Deck Up To 2-1/4" Thick
- Recommended Mounting Hole: 1-1/8"
- All Lead-Free Brass Construction
- Maximum Flow Rate: 0.5 GPM
- 1/4 Turn Ceramic Cartridge
- Handle Is NOT Spring Loaded
- 360° Rotating Spout
- Professional Installation Required