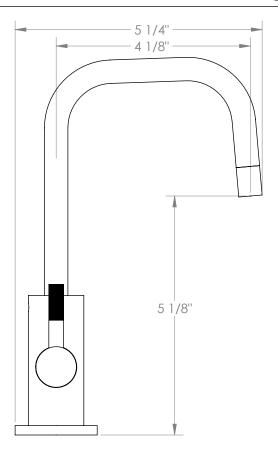

## WATERMYRK

BROOKLYN, NEW YORK

Sutton 111-9.6H Hot Water Dispenser

Fits Deck Up To 2-1/4" Thick

Recommended Mounting Hole: 1-1/8"

All Lead-Free Brass Construction

Maximum Flow Rate: 0.5 GPM

1/4 Turn Ceramic Cartridge

Handle Is NOT Spring Loaded

360° Rotating Spout

Professional Installation Required

Available in all finishes shown on the Watermark Designs website

Meets the applicable requirements of ASME A112.18.1-2005/CSA B125.1-05, entitled "Plumbing Supply Fittings". Watermark Designs reserves the right to make revisions without notice to produce specifications. All product dimensions are nominal.