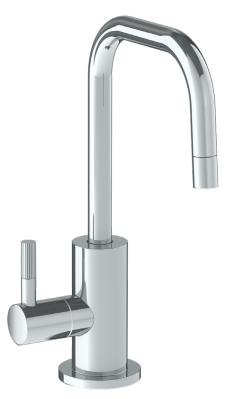

## WATERMYRK

BROOKLYN, NEW YORK

Sutton 111-9.6H Hot Water Dispenser

Fits Deck Up To 2-1/4" Thick

Recommended Mounting Hole: 1-1/8"

All Lead-Free Brass Construction

Maximum Flow Rate: 0.5 GPM

1/4 Turn Ceramic Cartridge

Handle Is NOT Spring Loaded

360° Rotating Spout

Professional Installation Required

Available in all finishes shown on the Watermark Designs website

Meets the applicable requirements of ASME A112.18.1-2005/CSA B125.1-05, entitled "Plumbing Supply Fittings". Watermark Designs reserves the right to make revisions without notice to produce specifications. All product dimensions are nominal.