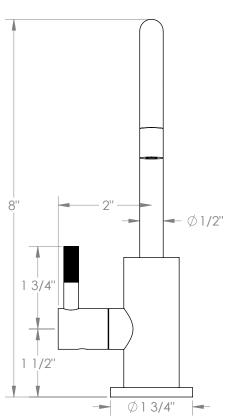

## WATERMYRK

BROOKLYN, NEW YORK

Sutton 111-9.6H Hot Water Dispenser

Fits Deck Up To 2-1/4" Thick

Recommended Mounting Hole: 1-1/8"

All Lead-Free Brass Construction

Maximum Flow Rate: 0.5 GPM

1/4 Turn Ceramic Cartridge

Handle Is NOT Spring Loaded

360° Rotating Spout

Professional Installation Required

Available in all finishes shown on the Watermark Designs website

Meets the applicable requirements of ASME A112.18.1-2005/CSA B125.1-05, entitled "Plumbing Supply Fittings". Watermark Designs reserves the right to make revisions without notice to produce specifications. All product dimensions are nominal.