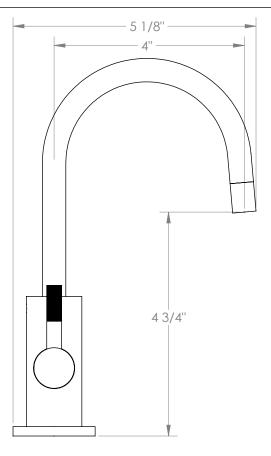

## WATERMYRK

BROOKLYN, NEW YORK

Sutton 111-9.6GH

Hot Water Gooseneck Dispenser

• Recommended Mounting Hole: 1-1/8"

All Lead-Free Brass Construction

Maximum Flow Rate: 0.5 GPM

1/4 Turn Ceramic Cartridge

Handle Is NOT Spring Loaded

360° Rotating Spout

Professional Installation Required

Available in all finishes shown on the Watermark Designs website

Meets the applicable requirements of ASME A112.18.1-2005/CSA B125.1-05, entitled "Plumbing Supply Fittings". Watermark Designs reserves the right to make revisions without notice to produce specifications. All product dimensions are nominal.