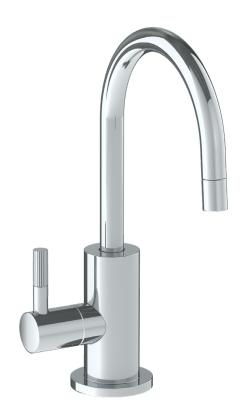

## WATERMYRK

BROOKLYN, NEW YORK

Sutton 111-9.6GH

Hot Water Gooseneck Dispenser

• Recommended Mounting Hole: 1-1/8"

All Lead-Free Brass Construction

Maximum Flow Rate: 0.5 GPM

1/4 Turn Ceramic Cartridge

Handle Is NOT Spring Loaded

360° Rotating Spout

Professional Installation Required

Available in all finishes shown on the Watermark Designs website

Meets the applicable requirements of ASME A112.18.1-2005/CSA B125.1-05, entitled "Plumbing Supply Fittings". Watermark Designs reserves the right to make revisions without notice to produce specifications. All product dimensions are nominal.