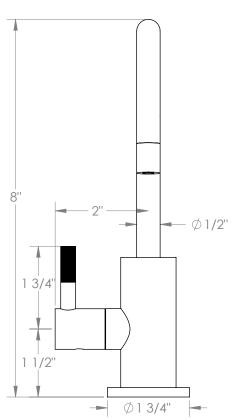

## WATERMYRK

BROOKLYN, NEW YORK

Sutton 111-9.6GH

Hot Water Gooseneck Dispenser

• Recommended Mounting Hole: 1-1/8"

All Lead-Free Brass Construction

Maximum Flow Rate: 0.5 GPM

1/4 Turn Ceramic Cartridge

Handle Is NOT Spring Loaded

360° Rotating Spout

Professional Installation Required

Available in all finishes shown on the Watermark Designs website

Meets the applicable requirements of ASME A112.18.1-2005/CSA B125.1-05, entitled "Plumbing Supply Fittings". Watermark Designs reserves the right to make revisions without notice to produce specifications. All product dimensions are nominal.