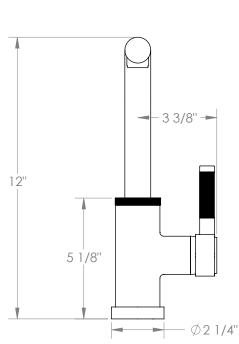

## Sutton 111-9.3P1-SP4

Deck Mounted, Monoblock, Kitchen Prep Faucet with Pull Out Spray

- Fits Deck Up To 1-1/2" Thick
- Recommended Mounting Hole: 1-3/8"
- All Lead-Free Brass Construction
- Flow Rate: 1.75 GPM
- Ceramic Mixing Cartridge
- 2 Flow Patterns, Aerated and Spray, Controlled By One Button
- 360° Rotating Spout with Magnetic Docking for Spray
- Professional Installation Required