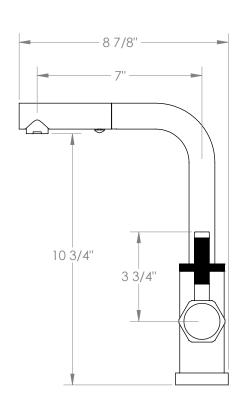

## Sutton 111-9.3P1-SP4

Deck Mounted, Monoblock, Kitchen Prep Faucet with Pull Out Spray

- Fits Deck Up To 1-1/2" Thick
- Recommended Mounting Hole: 1-3/8"
- All Lead-Free Brass Construction
- Flow Rate: 1.75 GPM
- Ceramic Mixing Cartridge
- 2 Flow Patterns, Aerated and Spray, Controlled By One Button
- 360° Rotating Spout with Magnetic Docking for Spray
- Professional Installation Required