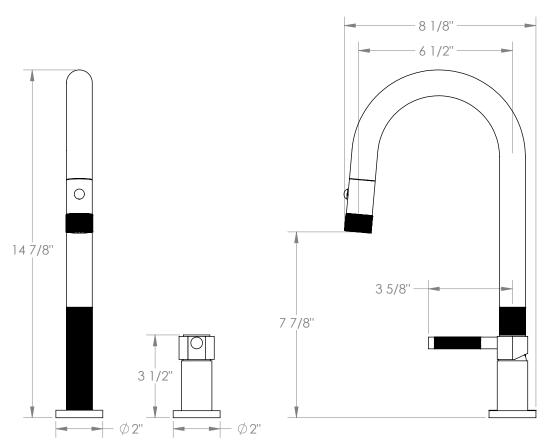

## Sutton 111-9.1.3PG2-SP4V

Deck Mounted, Single Handle, Gooseneck Kitchen Prep Faucet with Pull Down Spray

- Pullout Hose Length: 14-16" (Final Length May Vary Depending on Spout Type)
- Fits Deck Up To 2-1/2" Thick
- Recommended Mounting Hole: 1-3/8"
- All Lead-Free Brass Construction
- Flow Rate: 1.75 GPM
- Ceramic Mixing Cartridge
- 2 Flow Patterns, Aerated and Spray, Controlled By One Button
- 360° Rotating Spout with Magnetic Docking for Spray
- Professional Installation Required