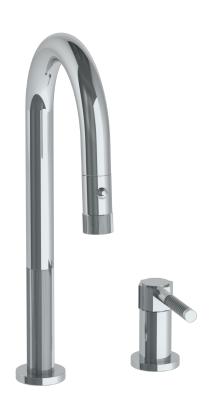

## Sutton 111-9.1.3PG2-SP4V

Deck Mounted, Single Handle, Gooseneck Kitchen Prep Faucet with Pull Down Spray

- Pullout Hose Length: 14-16" (Final Length May Vary Depending on Spout Type)
- Fits Deck Up To 2-1/2" Thick
- Recommended Mounting Hole: 1-3/8"
- All Lead-Free Brass Construction
- Flow Rate: 1.75 GPM
- Ceramic Mixing Cartridge
- 2 Flow Patterns, Aerated and Spray, Controlled By One Button
- 360° Rotating Spout with Magnetic Docking for Spray
- Professional Installation Required