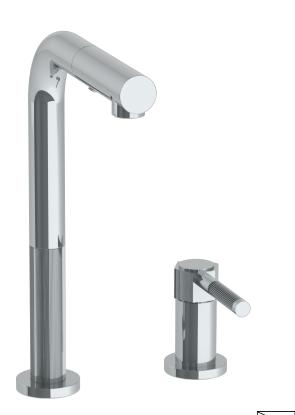

## Sutton 111-9.1.3P1-SP4V

Deck Mounted, Single Handle, Kitchen Prep Faucet with Pull Out Spray

- Pullout Hose Length: 14-16" (Final Length May Vary Depending on Spout Type)
- Fits Deck Up To 2-1/2" Thick
- Recommended Mounting Hole: 1-3/8"
- All Lead-Free Brass Construction
- Flow Rate: 1.75 GPM
- Ceramic Mixing Cartridge
- 2 Flow Patterns, Aerated and Spray, Controlled By One Button
- 360° Rotating Spout with Magnetic Docking for Spray
- Professional Installation Required