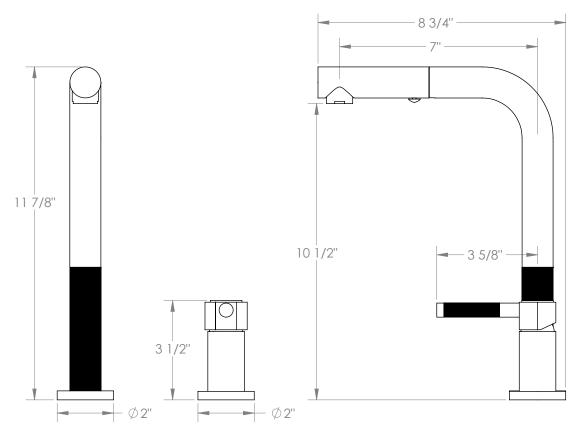

## Sutton 111-9.1.3P1-SP4V

Deck Mounted, Single Handle, Kitchen Prep Faucet with Pull Out Spray

- Pullout Hose Length: 14-16" (Final Length May Vary Depending on Spout Type)
- Fits Deck Up To 2-1/2" Thick
- Recommended Mounting Hole: 1-3/8"
- All Lead-Free Brass Construction
- Flow Rate: 1.75 GPM
- Ceramic Mixing Cartridge
- 2 Flow Patterns, Aerated and Spray, Controlled By One Button
- 360° Rotating Spout with Magnetic Docking for Spray
- Professional Installation Required