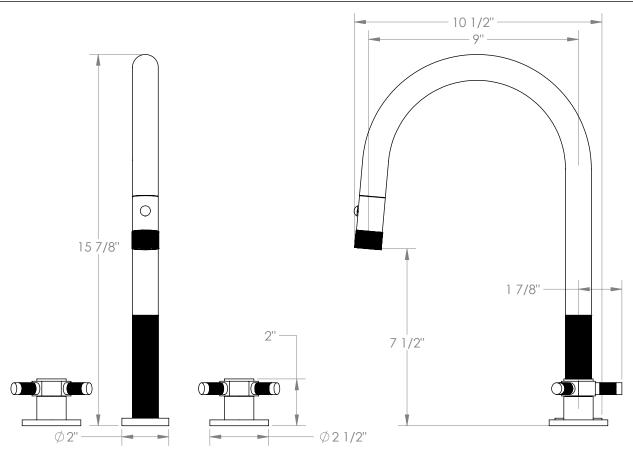

## **Sutton 111-7PG2-SP5**

Deck Mounted, Two Handle, Gooseneck Faucet with Pull Down Spray

- Pullout Hose Length: 14-16" (Final Length May Vary Depending on Spout Type)
- Fits Deck Up To 2-1/2" Thick
- Recommended Mounting Hole: 1-3/8"
- All Lead-Free Brass Construction
- Flow Rate: 1.75 GPM
- 1/4 Turn Ceramic Cartridge
- 2 Flow Patterns, Aerated and Spray, Controlled By One Button
- 360° Rotating Spout with Magnetic Docking for Spray
- Professional Installation Required