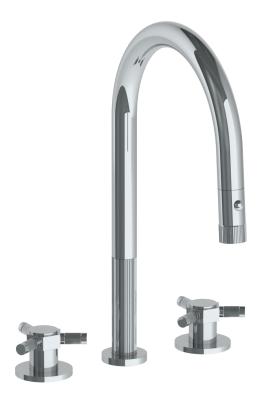

## **Sutton 111-7PG2-SP5**

Deck Mounted, Two Handle, Gooseneck Faucet with Pull Down Spray

- Pullout Hose Length: 14-16" (Final Length May Vary Depending on Spout Type)
- Fits Deck Up To 2-1/2" Thick
- Recommended Mounting Hole: 1-3/8"
- All Lead-Free Brass Construction
- Flow Rate: 1.75 GPM
- 1/4 Turn Ceramic Cartridge
- 2 Flow Patterns, Aerated and Spray, Controlled By One Button
- 360° Rotating Spout with Magnetic Docking for Spray
- Professional Installation Required