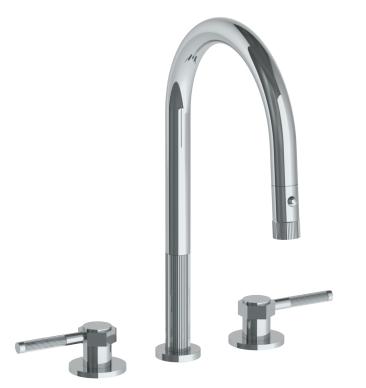

## Sutton 111-7PG2-SP4

Deck Mounted, Two Handle, Gooseneck Faucet with Pull Down Spray

- Pullout Hose Length: 14-16" (Final Length May Vary Depending on Spout Type)
- Fits Deck Up To 2-1/2" Thick
- Recommended Mounting Hole: 1-3/8"
- All Lead-Free Brass Construction
- Flow Rate: 1.75 GPM
- 1/4 Turn Ceramic Cartridge
- 2 Flow Patterns, Aerated and Spray, Controlled By One Button
- 360° Rotating Spout with Magnetic Docking for Spray
- Professional Installation Required