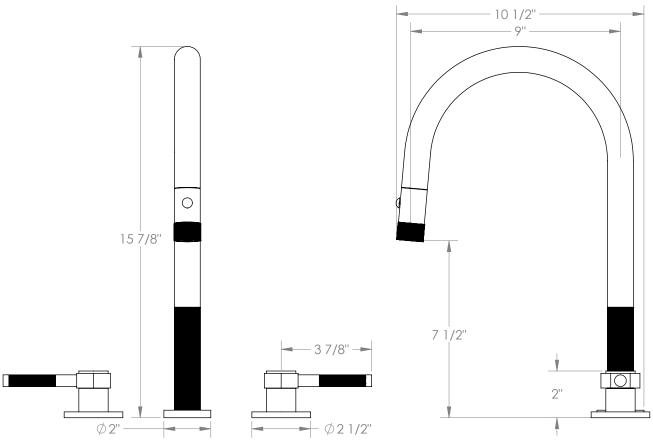

## Sutton 111-7PG2-SP4

Deck Mounted, Two Handle, Gooseneck Faucet with Pull Down Spray

- Pullout Hose Length: 14-16" (Final Length May Vary Depending on Spout Type)
- Fits Deck Up To 2-1/2" Thick
- Recommended Mounting Hole: 1-3/8"
- All Lead-Free Brass Construction
- Flow Rate: 1.75 GPM
- 1/4 Turn Ceramic Cartridge
- 2 Flow Patterns, Aerated and Spray, Controlled By One Button
- 360° Rotating Spout with Magnetic Docking for Spray
- Professional Installation Required