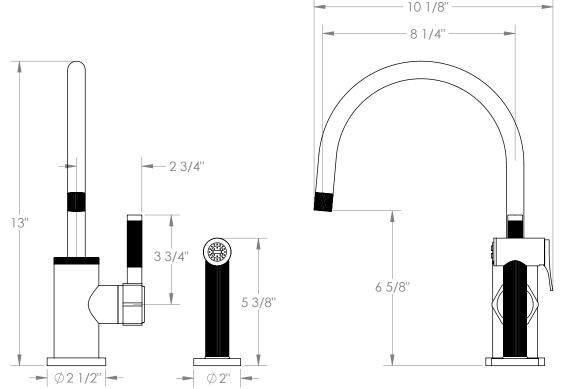

## BROOKLYN, NEW YORK

Sutton 111-7.4G-SP4 Deck Mounted, Gooseneck, Monoblock Kitchen Faucet with Side Spray

- Side Spray Hose Length: 50" (Final Length May Vary)
- Fits Deck Up To 1-1/2" Thick
- Recommended Mounting Hole: 1-3/8"
- All Lead-Free Brass Construction
- Flow Rate: 1.75 GPM
- Ceramic Mixing Cartridge
- 360° Rotating Spout
- Professional Installation Required