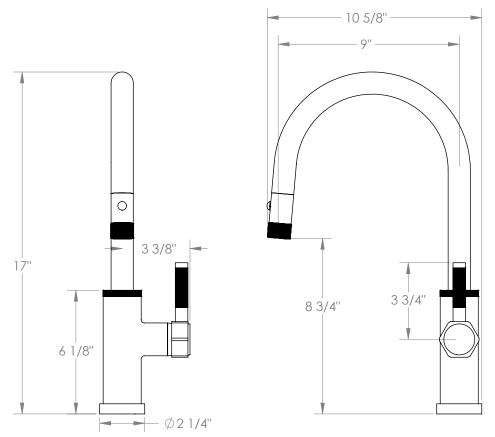

## Sutton 111-7.3PG4-SP4

Deck Mounted, Gooseneck, Monoblock Kitchen Faucet with Pull Down Spray - Low Spout

- Pullout Hose Length: 14-16" (Final Length May Vary Depending on Spout Type)
- Fits Deck Up To 1-1/2" Thick
- Recommended Mounting Hole: 1-3/8"
- All Lead-Free Brass Construction
- Flow Rate: 1.75 GPM
- Ceramic Mixing Cartridge
- 2 Flow Patterns, Aerated and Spray, Controlled By One Button
- 360° Rotating Spout with Magnetic Docking for Spray
- Professional Installation Required