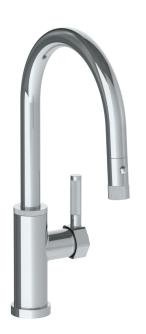

## Sutton 111-7.3PG4-SP4

Deck Mounted, Gooseneck, Monoblock Kitchen Faucet with Pull Down Spray - Low Spout

- Pullout Hose Length: 14-16" (Final Length May Vary Depending on Spout Type)
- Fits Deck Up To 1-1/2" Thick
- Recommended Mounting Hole: 1-3/8"
- All Lead-Free Brass Construction
- Flow Rate: 1.75 GPM
- Ceramic Mixing Cartridge
- 2 Flow Patterns, Aerated and Spray, Controlled By One Button
- 360° Rotating Spout with Magnetic Docking for Spray
- Professional Installation Required