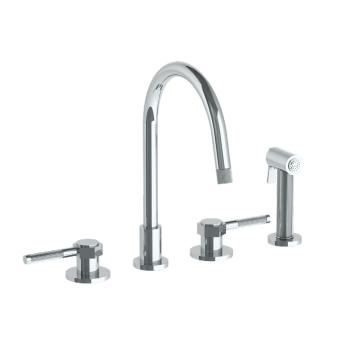

## BROOKLYN, NEW YORK

Sutton 111-7.1G-SP4

Deck Mounted, Two Handle, Gooseneck Faucet with Side Spray

- Side Spray Hose Length: 50" (Final Length May Vary)
- Fits Deck Up To 1-3/4" Thick
- Recommended Mounting Hole: 1-3/8"
- All Lead-Free Brass Construction
- Flow Rate: 1.75 GPM
- 1/4 Turn Ceramic Cartridge
- 360° Rotating Spout
- Professional Installation Required