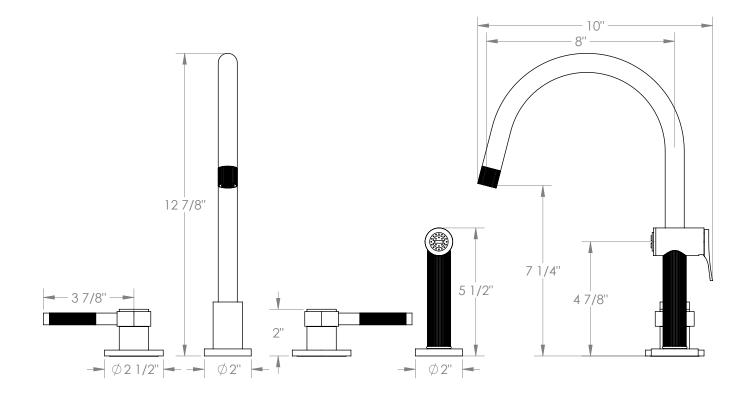

## BROOKLYN, NEW YORK

Sutton 111-7.1G-SP4

Deck Mounted, Two Handle, Gooseneck Faucet with Side Spray

- Side Spray Hose Length: 50" (Final Length May Vary)
- Fits Deck Up To 1-3/4" Thick
- Recommended Mounting Hole: 1-3/8"
- All Lead-Free Brass Construction
- Flow Rate: 1.75 GPM
- 1/4 Turn Ceramic Cartridge
- 360° Rotating Spout
- Professional Installation Required