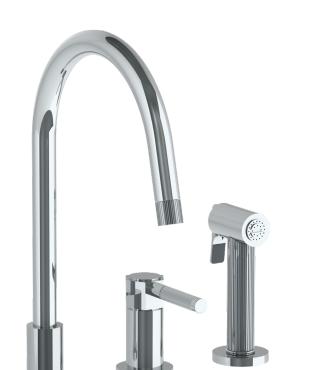

## May Vary) Fits Deck Up To 1-3/4" Thick Recommended Mounting Hole: 1-3/8"

Side Spray Hose Length: 50" (Final Length

Deck Mounted, Single Handle, Gooseneck

Sutton

111-7.1.3GA-SP4V

Faucet with Side Spray

- All Lead-Free Brass Construction
- Flow Rate: 1.75 GPMCeramic Mixing Cartridge
- 360° Rotating Spout
- Professional Installation Required