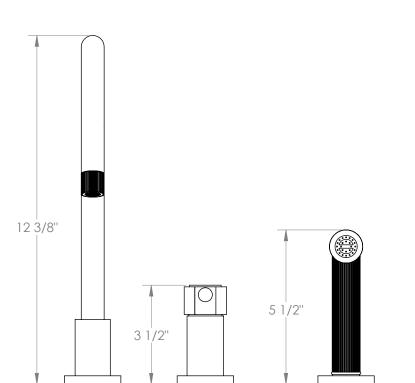

 $\emptyset$  2'

Ø 2''

Meets the applicable requirements of ASME A112.18.1-2005/CSA B125.1-05, entitled "Plumbing Supply Fittings". Watermark Designs reserves the right to make revisions without notice to produce specifications. All product dimensions are nominal.