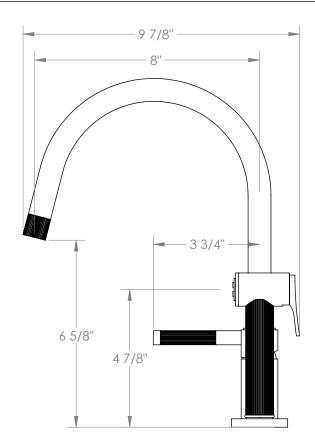

## May Vary) Fits Deck Up To 1-3/4" Thick Recommended Mounting Hole: 1-3/8"

Side Spray Hose Length: 50" (Final Length

Deck Mounted, Single Handle, Gooseneck

Sutton

111-7.1.3GA-SP4V

Faucet with Side Spray

- All Lead-Free Brass Construction
- Flow Rate: 1.75 GPMCeramic Mixing Cartridge
- 360° Rotating Spout
- Professional Installation Required