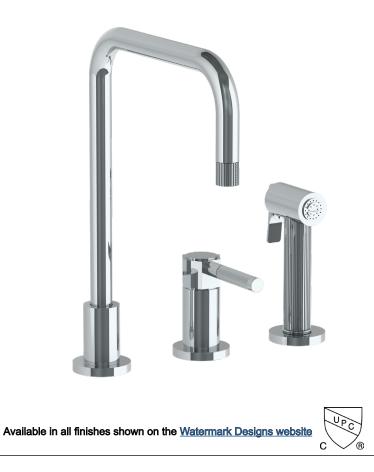

## BROOKLYN, NEW YORK

Sutton 111-7.1.3A-SP4V

Deck Mounted, Single Handle Faucet with Side Spray

- Side Spray Hose Length: 50" (Final Length May Vary)
- Fits Deck Up To 1-3/4" Thick
- Recommended Mounting Hole: 1-3/8"
- All Lead-Free Brass Construction
- Flow Rate: 1.75 GPM
- Ceramic Mixing Cartridge
- 360° Rotating Spout
- Professional Installation Required