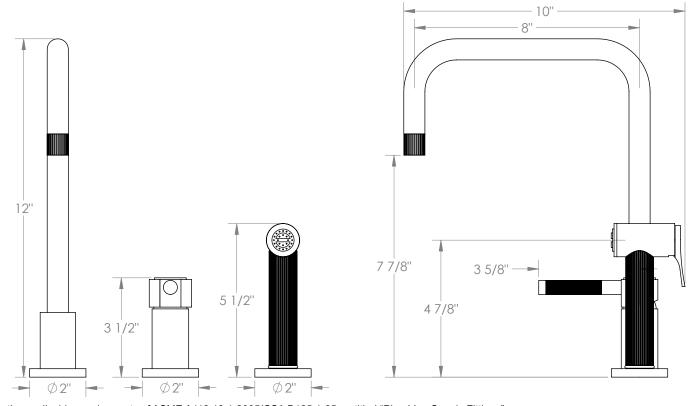

## BROOKLYN, NEW YORK

Sutton 111-7.1.3A-SP4V

Deck Mounted, Single Handle Faucet with Side Spray

- Side Spray Hose Length: 50" (Final Length May Vary)
- Fits Deck Up To 1-3/4" Thick
- Recommended Mounting Hole: 1-3/8"
- All Lead-Free Brass Construction
- Flow Rate: 1.75 GPM
- Ceramic Mixing Cartridge
- 360° Rotating Spout
- Professional Installation Required