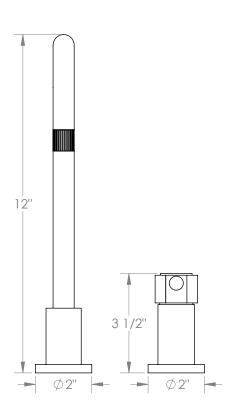

## WATERMYRK

BROOKLYN, NEW YORK

Sutton 111-7.1.3-SP4V Deck Mounted, Single Handle Faucet

Fits Deck Up To 3" Thick

• Recommended Mounting Hole: 1-3/8"

All Lead-Free Brass Construction

Flow Rate: 1.75 GPM

· Ceramic Mixing Cartridge

360° Rotating Spout

Professional Installation Required

Available in all finishes shown on the Watermark Designs website

Meets the applicable requirements of ASME A112.18.1-2005/CSA B125.1-05, entitled "Plumbing Supply Fittings". Watermark Designs reserves the right to make revisions without notice to produce specifications. All product dimensions are nominal.