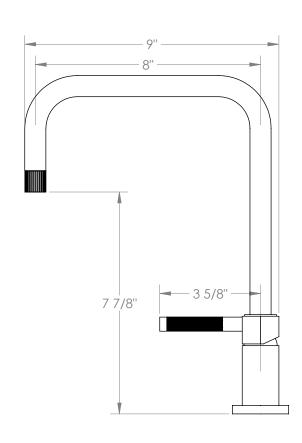

## WATERMYRK

BROOKLYN, NEW YORK

Sutton 111-7.1.3-SP4V Deck Mounted, Single Handle Faucet

Fits Deck Up To 3" Thick

• Recommended Mounting Hole: 1-3/8"

All Lead-Free Brass Construction

Flow Rate: 1.75 GPM

· Ceramic Mixing Cartridge

360° Rotating Spout

Professional Installation Required

Available in all finishes shown on the Watermark Designs website

Meets the applicable requirements of ASME A112.18.1-2005/CSA B125.1-05, entitled "Plumbing Supply Fittings". Watermark Designs reserves the right to make revisions without notice to produce specifications. All product dimensions are nominal.