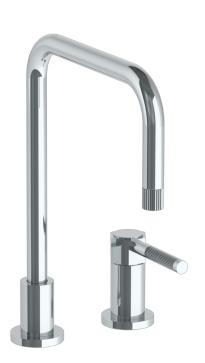

## WATERMYRK

BROOKLYN, NEW YORK

Sutton 111-7.1.3-SP4V Deck Mounted, Single Handle Faucet

Fits Deck Up To 3" Thick

• Recommended Mounting Hole: 1-3/8"

All Lead-Free Brass Construction

Flow Rate: 1.75 GPM

· Ceramic Mixing Cartridge

360° Rotating Spout

Professional Installation Required

Available in all finishes shown on the Watermark Designs website

Meets the applicable requirements of ASME A112.18.1-2005/CSA B125.1-05, entitled "Plumbing Supply Fittings". Watermark Designs reserves the right to make revisions without notice to produce specifications. All product dimensions are nominal.